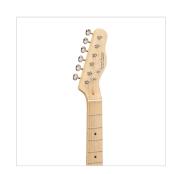

### HI QUALITY VINTAGE TUNERS

Vintage style made in Taiwan tuners deliver reliability and stability.

### **KEY FEATURES**

Body: alder

Neck: glossy maple

Tastiera: glossy maple

Frets: 21

Hi quality Vintage machine heads made in Taiwan (chrome)

Original Wilkinson® Vintage bridge (3 saddles)

Original Wilkinson® Pick ups: 1 single coil + 1 lipstick