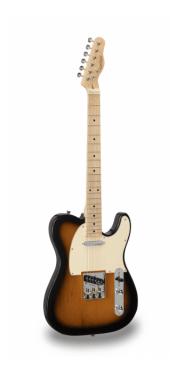

# CUTAWAY ELECTRIC GUITAR WITH 1 SINGLE COIL AND 1 LIPSTICK PICKUP (EQUIPPED BY WILKINSON®)

TWANGER VINTAGE PRO series is conceived to catch the purest 'twang' wrapped in a true Vintage vibe. Featuring a solid alder body and equipped with Original Wilkinson® bridge/pick ups and hi-quality made in Taiwan tuners, TWANGER VINTAGE PRO proudly brings you great value, look and feeling.

Available in maple/rosewood fretboard version and in several vintage finishes.

### **KEY FEATURES**

Body: alder

Neck: glossy maple

Tastiera: glossy maple

Frets: 21

Hi quality Vintage machine heads made in Taiwan (chrome)

Original Wilkinson® Vintage bridge (3 saddles)

Original Wilkinson® Pick ups: 1 single coil + 1 lipstick