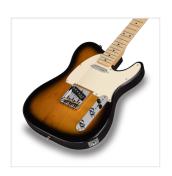

### **KEY FEATURES**

Body: alder

Neck: glossy maple

Tastiera: glossy maple

Frets: 21

Hi quality Vintage machine heads made in Taiwan (chrome)

Original Wilkinson® Vintage bridge (3 saddles)

Original Wilkinson® Pick ups: 1 single coil + 1 lipstick

Switch: 3 way

Pots: volume/tone

Colour: 2 Tone Sunburst