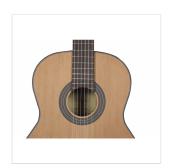

### **KEY FEATURES**

Top: solid cedar

Back & sides: mahogany

Neck: okoume

Fretboard: rosewood

Bridge: rosewood

Binding: black ABS

Finish: Natural Satin open pore