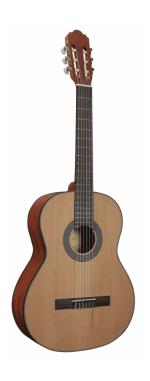

## **ESTUDIO SOLIDA 44CS**

# 4/4 CLASSIC GUITAR WITH SOLID CEDAR TOP - SATIN

Toledo **ESTUDIO SOLIDA** represents a step forward from its little sister ESTUDIO ST thanks to the use of **solid spruce** or **solid cedar** top. The resonance of the solid spruce and cedar is matched by the **build quality**, the choice of **rosewood** for the bridge and fingerboard and the general **set-up**, resulting in an instrument that is destined to stand out firmly in its segment. Available in glossy or satin finish.

### **KEY FEATURES**

Top: solid cedar

Back & sides: mahogany

Neck: okoume

Fretboard: rosewood

Bridge: rosewood

Binding: black ABS

Finish: Natural Satin open pore