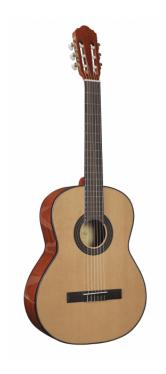

## **ESTUDIO ST 44AG**

# 4/4 CLASSIC GUITAR WITH SPRUCE TOP - GLOSSY

The Toledo **ESTUDIO ST** classical guitars are designed both for the beginner who wants more than just an entry level, and for the intermediate guitarist who needs a valuable companion on his or her journey into the world of music. The **build quality**, the choice of **rosewood** for the bridge and fretboard and the general **set-up** place it in a privileged position in its market segment. Available in glossy or satin finish and in different sizes.

### **KEY FEATURES**

Top: spruce

Back & sides: mahogany

Neck: okoume

Fretboard: rosewood

Bridge: rosewood

Binding: black ABS

Finish: Natural Glossy