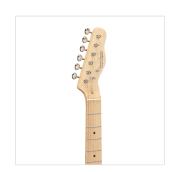

#### HI QUALITY VINTAGE TUNERS

Vintage style made in Taiwan tuners deliver reliability and stability.

#### **KEY FEATURES**

Body: alder

Neck: glossy maple

Tastiera: glossy maple

Frets: 21

Hi quality Vintage machine heads made in Taiwan (chrome)

Original Wilkinson® Vintage bridge (3 saddles)

Original Wilkinson® Pick ups: 1 single coil + 1 lipstick