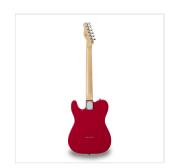

## **ALDER BODY**

Alder body is not a detail: it means perfect weight and great 'twang'.