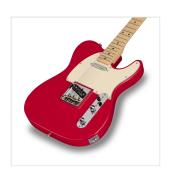

## **ALDER BODY**

Alder body is not a detail: it means perfect weight and great 'twang'.

#### **EQUIPPED BY WILKINSON®**

Wilkinson® Vintage bridge and Wilkinson® pick add great value and versatility.