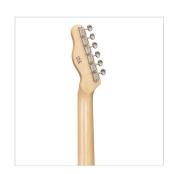

#### HI QUALITY VINTAGE TUNERS

Vintage style made in Taiwan tuners deliver reliability and stability.

#### **KEY FEATURES**

Body: alder

Neck: glossy maple

Tastiera: glossy maple

Frets: 21

Hi quality Vintage machine heads made in Taiwan (chrome)

Original Wilkinson® Vintage bridge (3 saddles)

Original Wilkinson® Pick ups: 1 single coil + 1 lipstick