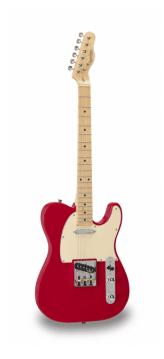

## TWANGER-VINTAGE PRO-M TR

# CUTAWAY ELECTRIC GUITAR WITH 1 SINGLE COIL AND 1 LIPSTICK PICKUP (EQUIPPED BY WILKINSON®)

TWANGER VINTAGE PRO series is conceived to catch the purest 'twang' wrapped in a true Vintage vibe. Featuring a solid alder body and equipped with Original Wilkinson® bridge/pick ups and hi-quality made in Taiwan tuners, TWANGER VINTAGE PRO proudly brings you great value, look and feeling.

#### **KEY FEATURES**

Body: alder

Neck: glossy maple

Tastiera: glossy maple

Frets: 21

Hi quality Vintage machine heads made in Taiwan (chrome)

Original Wilkinson® Vintage bridge (3 saddles)

Original Wilkinson® Pick ups: 1 single coil + 1 lipstick

Switch: 3 way

Pots: volume/tone

Colour: Torino Red