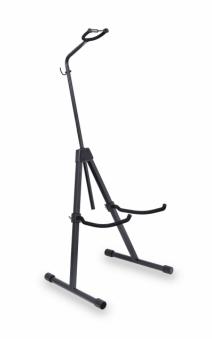

## CDS-100 ADJUSTABLE CELLO AND DOUBLE BASS STAND

Constatly paying attention to musician needs, we developed a full series of stands for classic and orchestra instruments. SCEST100 is a doublebass stand which ensure stability and sturdiness. Three setting points, on neck and supporting arms, allow the stand to fit different sizes and models.

## **KEY FEATURES**

Sturdy metal construction

Three setting points to fit different sizes and models

Foldable design for easy carrying

Anti-scratch cover material on contact points

Bow holder