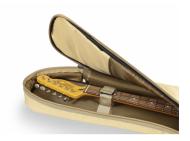

#### FULL PROTECION FOR YOUR INSTRUMENT

The 10 mm EPE padding provides all the protection you need for your instrument.

Embroidered logo

Suitable for classic guitar

Finish: Hot Cream