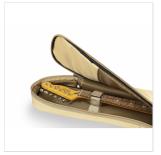

#### FULL PROTECION FOR YOUR INSTRUMENT

The 10 mm EPE padding provides all the protection you need for your instrument.

#### **SPECIFICATIONS**

| Exterior   | polyester lightweight fabrics 600D        |
|------------|-------------------------------------------|
| Interior   | polyester lightweight fabrics 190T lining |
| Padding    | EPE 10 mm                                 |
| Dimensions | 105x39x14cm (inner)                       |
| Weight     | 1000 gr                                   |