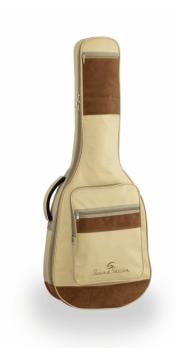

# SUEDE-C-HC CLASSIC GUITAR BAG WITH SUEDE LEATHER INSERTS

Protective, comfortable and striking looking, Soundsation's SUEDE series bags are available for classical, electric, acoustic and bass in different finishes with suede inserts and 10 mm EPE padding.

#### **A STRIKING LOOK**

Suede leather inserts combined with Jungle Green, Hot Cream and Sky blue finishes: bags with a character all their own.

#### **2 POCKETS**

Wide frontal pocket and upper pocket for you accessories and exercise books.

Embroidered logo

Suitable for classic guitar

Finish: Hot Cream