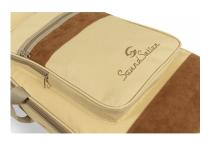

# SUEDE-C-HC CLASSIC GUITAR BAG WITH SUEDE LEATHER INSERTS

Protective, comfortable and striking looking, Soundsation's SUEDE series bags are available for classical, electric, acoustic and bass in different finishes with suede inserts and 10 mm EPE padding.





















| Via Enzo Ferrari 10 Porto Recanati (MC), Italy

https://www.soundsationmusic.com



### **HIGHLIGHTS**



#### **A STRIKING LOOK**

Suede leather inserts combined with Jungle Green, Hot Cream and Sky blue finishes: bags with a character all their own.

#### FULL PROTECION FOR YOUR INSTRUMENT

The 10 mm EPE padding provides all the protection you need for your instrument.



#### **2 POCKETS**



Wide frontal pocket and upper pocket for you accessories and exercise books.





#### MAKE YOUR LIFE EASIER

Side handle, back handle and two fully adjustable straps: carry your instrument wherever you want with ease.





| Via Enzo Ferrari 10 Porto Recanati (MC), Italy



## **PRODUCT DETAILS**

#### **KEY FEATURES**

Stricking look with suede leather inserts

10 mm EPE padding ensures the protection your instrument deserves

2 pockets to carry your accessories and songbooks

Adjustable straps, ba