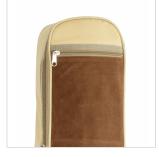

#### **A STRIKING LOOK**

Suede leather inserts combined with Jungle Green, Hot Cream and Sky blue finishes: bags with a character all their own.

Embroidered logo

Suitable for classic guitar

Finish: Hot Cream