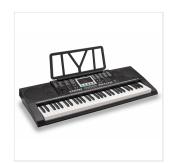

Split Lower Function

Intelligent self-learning system

Audio Player (MP3, WAV and WMA)

Battery operation

Music Stand included