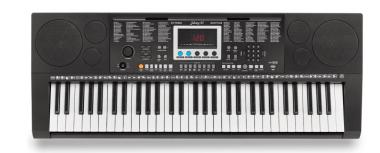

#### **JUKEY 61**

# ELECTRONIC KEYBOARD WITH 61 PIANO KEYS AND AUDIO PLAYER

The Soundsation JUKEY-61 keyboard is perfect for beginners who want to start playing.

The JUKEY-61 keyboard has 61 piano-type keys, 510 different sounds, 300 accompaniment styles, and 30 demo songs to practice playing with. A sustain pedal (not included) can also be added for more authentic piano playing.

#### **KEY FEATURES**

61-key piano-type keyboard

3 x Seven Segments LED Display

Power Supply DC 12V (Bundled Adaptor)

510 Tones

300 Automatic accompaniments (Styles) with relative controls

30 Demo Songs

Manual Drum Function

### **SPECIFICATIONS**

| Keyboard                     | 61 Standard Piano Keys                                                                                                  |
|------------------------------|-------------------------------------------------------------------------------------------------------------------------|
| Display                      | LED – 3 x 7 Segments                                                                                                    |
| Tones                        | 510                                                                                                                     |
| Styles                       | 300                                                                                                                     |
| Demo Songs                   | 30                                                                                                                      |
| Tempo                        | 30 ÷ 240                                                                                                                |
| Main Functions               | Sustain, Vibrato, Transpose, Tempo, Metronome, Manual Drum, Intelligent Teaching                                        |
| Accompaniment Controls       | Start/Stop, Sync Start, Intro/Ending, Fill in, Style Var, One Finger, Multi Finger, Chords Volume, Accompaniment Volume |
| Audio Playback               | MP3, WAV and WMA from external USB Flash Drive                                                                          |
| Audio Playback Main Controls | Volume Adjustment, Previous/Next Song, Play/Pause,<br>Loop, Play Mode, Eq Mode                                          |
| Connectors                   | DC12V IN, Headphones, Microphone, USB Host, Stereo<br>Audio In, Stereo Audio Out, Sustain Pedal                         |
| Keyboard Extension           | C2 ÷ C7                                                                                                                 |
| Speakers                     | 2 x 3 Watt                                                                                                              |
| Power Adapter                | DC12V, 500mA (Included)                                                                                                 |
| Battery operation            | Yes. 8 x I.5V Size D (not included)                                                                                     |
| Music Stand                  | Yes (Included)                                                                                                          |
| Dimensions (WxDxH)           | 940 x 360 x 100 mm                                                                                                      |
| Packing Dimensions (WxDxH)   | 967 x 405 x 145 mm                                                                                                      |
| Weight                       | 4,14 Kg                                                                                                                 |
| Packing Weight               | 5.35 Kg                                                                                                                 |