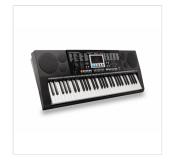

# ELECTRONIC KEYBOARD WITH 61 PIANO KEYS AND AUDIO PLAYER

The Soundsation JUKEY-61 keyboard is perfect for beginners who want to start playing.

The JUKEY-61 keyboard has 61 piano-type keys, 510 different sounds, 300 accompaniment styles, and 30 demo songs to practice playing with. A sustain pedal (not included) can also be added for more authentic piano playing.

#### **KEY FEATURES**

61-key piano-type keyboard

3 x Seven Segments LED Display

Power Supply DC 12V (Bundled Adaptor)

510 Tones

300 Automatic accompaniments (Styles) with relative controls

30 Demo Songs

Manual Drum Function

### **SPECIFICATIONS**

| Keyboard                     | 61 Standard Piano Keys                                                                                                  |
|------------------------------|-------------------------------------------------------------------------------------------------------------------------|
| Display                      | LED – 3 x 7 Segments                                                                                                    |
| Tones                        | 510                                                                                                                     |
| Styles                       | 300                                                                                                                     |
| Demo Songs                   | 30                                                                                                                      |
| Tempo                        | 30 ÷ 240                                                                                                                |
| Main Functions               | Sustain, Vibrato, Transpose, Tempo, Metronome, Manual Drum, Intelligent Teaching                                        |
| Accompaniment Controls       | Start/Stop, Sync Start, Intro/Ending, Fill in, Style Var, One Finger, Multi Finger, Chords Volume, Accompaniment Volume |
| Audio Playback               | MP3, WAV and WMA from external USB Flash Drive                                                                          |
| Audio Playback Main Controls | Volume Adjustment, Previous/Next Song, Play/Pause,<br>Loop, Play Mode, Eq Mode                                          |
| Connectors                   | DC12V IN, Headphones, Microphone, USB Host, Stereo<br>Audio In, Stereo Audio Out, Sustain Pedal                         |
| Keyboard Extension           | C2 ÷ C7                                                                                                                 |
| Speakers                     | 2 x 3 Watt                                                                                                              |
| Power Adapter                | DC12V, 500mA (Included)                                                                                                 |
| Battery operation            | Yes. 8 x I.5V Size D (not included)                                                                                     |
| Music Stand                  | Yes (Included)                                                                                                          |
| Dimensions (WxDxH)           | 940 x 360 x 100 mm                                                                                                      |
| Packing Dimensions (WxDxH)   | 967 x 405 x 145 mm                                                                                                      |
| Weight                       | 4,14 Kg                                                                                                                 |
| Packing Weight               | 5.35 Kg                                                                                                                 |