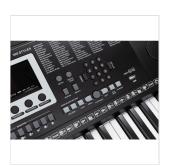

#### **KEY FEATURES**

61-key piano-type keyboard

3 x Seven Segments LED Display

Power Supply DC 12V (Bundled Adaptor)

510 Tones

300 Automatic accompaniments (Styles) with relative controls

30 Demo Songs

Manual Drum Function

Split Lower Function

Intelligent self-learning system

Audio Player (MP3, WAV and WMA)

Battery operation

Music Stand included

### **SPECIFICATIONS**

| Keyboard                     | 61 Standard Piano Keys                                                                                                  |
|------------------------------|-------------------------------------------------------------------------------------------------------------------------|
| Display                      | LED – 3 x 7 Segments                                                                                                    |
| Tones                        | 510                                                                                                                     |
| Styles                       | 300                                                                                                                     |
| Demo Songs                   | 30                                                                                                                      |
| Tempo                        | 30 ÷ 240                                                                                                                |
| Main Functions               | Sustain, Vibrato, Transpose, Tempo, Metronome, Manual Drum, Intelligent Teaching                                        |
| Accompaniment Controls       | Start/Stop, Sync Start, Intro/Ending, Fill in, Style Var, One Finger, Multi Finger, Chords Volume, Accompaniment Volume |
| Audio Playback               | MP3, WAV and WMA from external USB Flash Drive                                                                          |
| Audio Playback Main Controls | Volume Adjustment, Previous/Next Song, Play/Pause,<br>Loop, Play Mode, Eq Mode                                          |
| Connectors                   | DC12V IN, Headphones, Microphone, USB Host, Stereo<br>Audio In, Stereo Audio Out, Sustain Pedal                         |
| Keyboard Extension           | C2 ÷ C7                                                                                                                 |
| Speakers                     | 2 x 3 Watt                                                                                                              |
| Power Adapter                | DC12V, 500mA (Included)                                                                                                 |
| Battery operation            | Yes. 8 x I.5V Size D (not included)                                                                                     |
| Music Stand                  | Yes (Included)                                                                                                          |
| Dimensions (WxDxH)           | 940 x 360 x 100 mm                                                                                                      |
| Packing Dimensions (WxDxH)   | 967 x 405 x 145 mm                                                                                                      |
| Weight                       | 4,14 Kg                                                                                                                 |
| Packing Weight               | 5.35 Kg                                                                                                                 |