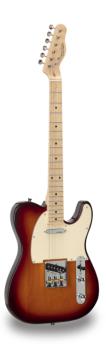

# CUTAWAY ELECTRIC GUITAR WITH 1 SINGLE COIL AND 1 LIPSTICK PICKUP (EQUIPPED BY WILKINSON®)

TWANGER VINTAGE PRO series is conceived to catch the purest 'twang' wrapped in a true Vintage vibe. Featuring a solid alder body and equipped with Original Wilkinson® bridge/pick ups and hi-quality made in Taiwan tuners, TWANGER VINTAGE PRO proudly brings you great value, look and feeling.

### **KEY FEATURES**

Body: alder

Neck: glossy maple

Tastiera: glossy maple

Frets: 21

Hi quality Vintage machine heads made in Taiwan (chrome)

Original Wilkinson® Vintage bridge (3 saddles)

Original Wilkinson® Pick ups: 1 single coil + 1 lipstick

Switch: 3 way

Pots: volume/tone

Colour: Burboun Burst