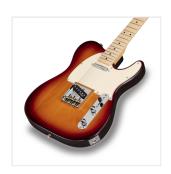

# CUTAWAY ELECTRIC GUITAR WITH 1 SINGLE COIL AND 1 LIPSTICK PICKUP (EQUIPPED BY WILKINSON®)

TWANGER VINTAGE PRO series is conceived to catch the purest 'twang' wrapped in a true Vintage vibe. Featuring a solid alder body and equipped with Original Wilkinson® bridge/pick ups and hi-quality made in Taiwan tuners, TWANGER VINTAGE PRO proudly brings you great value, look and feeling.

### **KEY FEATURES**

Body: alder

Neck: glossy maple

Tastiera: glossy maple

Frets: 21

Hi quality Vintage machine heads made in Taiwan (chrome)

Original Wilkinson® Vintage bridge (3 saddles)

Original Wilkinson® Pick ups: 1 single coil + 1 lipstick

Switch: 3 way

Pots: volume/tone

Colour: Burboun Burst