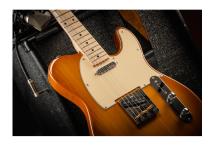

# CUTAWAY ELECTRIC GUITAR WITH 1 SINGLE COIL AND 1 LIPSTICK PICKUP (EQUIPPED BY WILKINSON®)

TWANGER VINTAGE PRO series is conceived to catch the purest 'twang' wrapped in a true Vintage vibe. Featuring a solid alder body and equipped with Original Wilkinson® bridge/pick ups and hi-quality made in Taiwan tuners, TWANGER VINTAGE PRO proudly brings you great value, look and feeling.

## **ALDER BODY**

Alder body is not a detail: it means perfect weight and great 'twang'.

### **EQUIPPED BY WILKINSON®**

Wilkinson® Vintage bridge and Wilkinson® pick add great value and versatility.

### **KEY FEATURES**

Body: alder

Neck: glossy maple

Tastiera: glossy maple

Frets: 21

Hi quality Vintage machine heads made in Taiwan (chrome)

Original Wilkinson® Vintage bridge (3 saddles)

Original Wilkinson® Pick ups: 1 single coil + 1 lipstick

Switch: 3 way

Pots: volume/tone

Colour: Burboun Burst