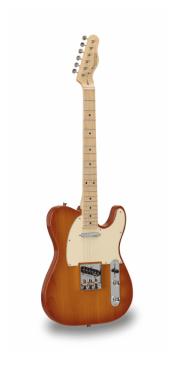

# CUTAWAY ELECTRIC GUITAR WITH 1 SINGLE COIL AND 1 LIPSTICK PICKUP (EQUIPPED BY WILKINSON®)

TWANGER VINTAGE PRO series is conceived to catch the purest 'twang' wrapped in a true Vintage vibe. Featuring a solid alder body and equipped with Original Wilkinson® bridge/pick ups and hi-quality made in Taiwan tuners, TWANGER VINTAGE PRO proudly brings you great value, look and feeling.

#### **KEY FEATURES**

Body: alder

Neck: glossy maple

Tastiera: glossy maple

Frets: 21

Hi quality Vintage machine heads made in Taiwan (chrome)

Original Wilkinson® Vintage bridge (3 saddles)

Original Wilkinson® Pick ups: 1 single coil + 1 lipstick

Switch: 3 way

Pots: volume/tone

Colour: Honey Burst