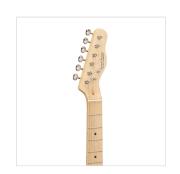

#### HI QUALITY VINTAGE TUNERS

Vintage style made in Taiwan tuners deliver reliability and stability.

#### **KEY FEATURES**

Body: alder

Neck: glossy maple

Tastiera: glossy maple

Frets: 21

Hi quality Vintage machine heads made in Taiwan (chrome)

Original Wilkinson® Vintage bridge (3 saddles)

Original Wilkinson® Pick ups: 1 single coil + 1 lipstick