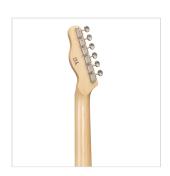

#### HI QUALITY VINTAGE TUNERS

Vintage style made in Taiwan tuners deliver reliability and stability.

#### **KEY FEATURES**

Body: alder

Neck: glossy maple

Tastiera: glossy maple

Frets: 21

Hi quality Vintage machine heads made in Taiwan (chrome)

Original Wilkinson® Vintage bridge (3 saddles)

Original Wilkinson® Pick ups: 1 single coil + 1 lipstick