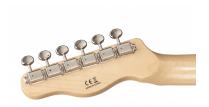

#### HI QUALITY VINTAGE TUNERS

Vintage style made in Taiwan tuners deliver reliability and stability.

#### **KEY FEATURES**

Body: alder

Neck: glossy maple

Tastiera: glossy maple

Frets: 21

Hi quality Vintage machine heads made in Taiwan (chrome)

Original Wilkinson® Vintage bridge (3 saddles)

Original Wilkinson® Pick ups: 1 single coil + 1 lipstick