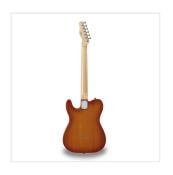

# CUTAWAY ELECTRIC GUITAR WITH 1 SINGLE COIL AND 1 LIPSTICK PICKUP (EQUIPPED BY WILKINSON®)

TWANGER VINTAGE PRO series is conceived to catch the purest 'twang' wrapped in a true Vintage vibe. Featuring a solid alder body and equipped with Original Wilkinson® bridge/pick ups and hi-quality made in Taiwan tuners, TWANGER VINTAGE PRO proudly brings you great value, look and feeling.

#### **KEY FEATURES**

Body: alder

Neck: glossy maple

Tastiera: glossy maple

Frets: 21

Hi quality Vintage machine heads made in Taiwan (chrome)

Original Wilkinson® Vintage bridge (3 saddles)

Original Wilkinson® Pick ups: 1 single coil + 1 lipstick