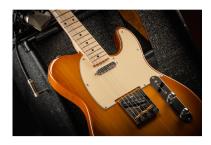

# CUTAWAY ELECTRIC GUITAR WITH 1 SINGLE COIL AND 1 LIPSTICK PICKUP (EQUIPPED BY WILKINSON®)

TWANGER VINTAGE PRO series is conceived to catch the purest 'twang' wrapped in a true Vintage vibe. Featuring a solid alder body and equipped with Original Wilkinson® bridge/pick ups and hi-quality made in Taiwan tuners, TWANGER VINTAGE PRO proudly brings you great value, look and feeling.

## **ALDER BODY**

Alder body is not a detail: it means perfect weight and great 'twang'.

#### **EQUIPPED BY WILKINSON®**

Wilkinson® Vintage bridge and Wilkinson® pick add great value and versatility.

#### **KEY FEATURES**

Body: alder

Neck: glossy maple

Tastiera: glossy maple

Frets: 21

Hi quality Vintage machine heads made in Taiwan (chrome)

Original Wilkinson® Vintage bridge (3 saddles)

Original Wilkinson® Pick ups: 1 single coil + 1 lipstick

Switch: 3 way

Pots: volume/tone

Colour: Honey Burst