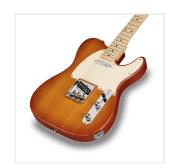

# CUTAWAY ELECTRIC GUITAR WITH 1 SINGLE COIL AND 1 LIPSTICK PICKUP (EQUIPPED BY WILKINSON®)

TWANGER VINTAGE PRO series is conceived to catch the purest 'twang' wrapped in a true Vintage vibe. Featuring a solid alder body and equipped with Original Wilkinson® bridge/pick ups and hi-quality made in Taiwan tuners, TWANGER VINTAGE PRO proudly brings you great value, look and feeling.

#### **KEY FEATURES**

Body: alder

Neck: glossy maple

Tastiera: glossy maple

Frets: 21

Hi quality Vintage machine heads made in Taiwan (chrome)

Original Wilkinson® Vintage bridge (3 saddles)

Original Wilkinson® Pick ups: 1 single coil + 1 lipstick

Switch: 3 way

Pots: volume/tone

Colour: Honey Burst