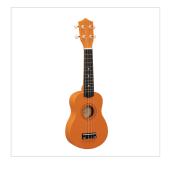

## **KEY FEATURES**

Soprano ukulele

Body: linden

Fretboard: maple (12 frets)

Diapason: 13"

Machine heads: open with cream button

Bridge: abs

Chords tutorial included for fast&easy learning

Padded gig bag included

Provided in color box

Color: Orange