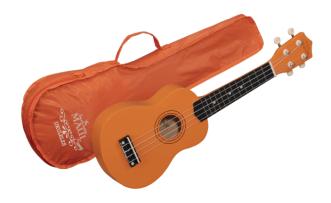

## SUNNY 10-OR SOPRANO UKULELE MAUI SUNNY CON BORSA

An exotic touch to your arrangements? Party with friends on the beach? MAUI ukuleles are what you are looking for. Available in 8 different colors, MAUI Sunny ukuleles come out with color bag and chords tutorial, allowing you to play whatever you want, wherever you want!

Padded gig bag included

Provided in color box

Color: Orange