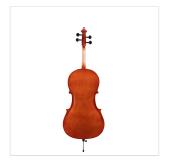

## PCE-12 1/2 VIRTUOSO PRIMO CELLO WITH BAGS AND BOW

Virtuoso Primo series is the perfect choice for beginners demanding for affordable quality and playability. Vituoso Primo, finishes, crafting and details definetely unmatched in this market range, coming out with alloy alluminium with integrated individual adjuster tailpiece, bow, bags, straps and rosin. A very complete hi-value deal.

## **KEY FEATURES**

| Top: Laminated                                                  |
|-----------------------------------------------------------------|
| Back and sides: laminated                                       |
| Binding: well done purfling (inlaid)                            |
| Bridge: maple                                                   |
| Fingerboard: dyed maple                                         |
| Pegs and Chinrest: dyned maple                                  |
| Tailpiece: alloy alluminium with integrated individual adjuster |
| Bow: student model in brazilian wood section                    |
| Color: Cherry Brown                                             |
| Finish: glossy                                                  |
| bags                                                            |
| Accessories: rosin, straps, strings                             |
| Size: 1/2                                                       |
|                                                                 |