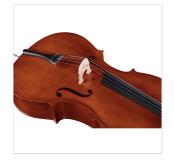

## **KEY FEATURES**

| Top: Laminated                                                  |
|-----------------------------------------------------------------|
| Back and sides: laminated                                       |
| Binding: well done purfling (inlaid)                            |
| Bridge: maple                                                   |
| Fingerboard: dyed maple                                         |
| Pegs and Chinrest: dyned maple                                  |
| Tailpiece: alloy alluminium with integrated individual adjuster |
| Bow: student model in brazilian wood section                    |
| Color: Cherry Brown                                             |
| Finish: glossy                                                  |
| bags                                                            |
| Accessories: rosin, straps, strings                             |
| Size: 1/2                                                       |
|                                                                 |