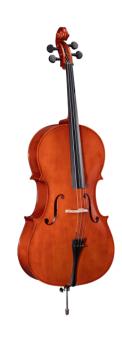

## PCE-12 1/2 VIRTUOSO PRIMO CELLO WITH BAGS AND BOW

Virtuoso Primo series is the perfect choice for beginners demanding for affordable quality and playability. Vituoso Primo, finishes, crafting and details definetely unmatched in this market range, coming out with alloy alluminium with integrated individual adjuster tailpiece, bow, bags, straps and rosin. A very complete hi-value deal.

## **KEY FEATURES**

| Top: Laminated                                                  |
|-----------------------------------------------------------------|
| Back and sides: laminated                                       |
| Binding: well done purfling (inlaid)                            |
| Bridge: maple                                                   |
| Fingerboard: dyed maple                                         |
| Pegs and Chinrest: dyned maple                                  |
| Tailpiece: alloy alluminium with integrated individual adjuster |
| Bow: student model in brazilian wood section                    |
| Color: Cherry Brown                                             |
| Finish: glossy                                                  |
| bags                                                            |
| Accessories: rosin, straps, strings                             |
| Size: 1/2                                                       |
|                                                                 |