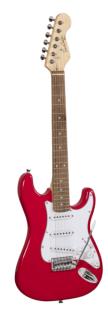

## RIDER-JR FR 3/4 DOUBLE CUTAWAY ELECTRIC GUITAR WITH 3 SINGLE COILS

RIDER series is a super classic revisited: double cutaway electric guitar featuring basswood body for rich tone and reliability, 3 single coils for clear and brilliant tone. 22 frets Eco-Rosewood freatboard fully complies CITES regulation preserving the feeling and the look of rosewood. The 5-way switch and volume/tone pots offer great sound flexibility for blues, rock, funky tones. JR version feature a 3/4 size body, perfect choice for younger beginners demanding quality and playability.

## **KEY FEATURES**

| Body: basswood                            |
|-------------------------------------------|
| Neck: maple                               |
| Fretboard: Eco-Rosewood (CITES compliant) |
| Frets: 22                                 |
| Machine heads: chrome                     |
| Bridge: vintage tremolo                   |
| Pick ups: 3 single coils                  |
| Switch: 5 way                             |
| Pots: volume/tone/tone                    |
| Colour: Fiesta Red                        |
| Size: 3/4                                 |