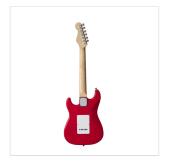

## RIDER-JR FR 3/4 DOUBLE CUTAWAY ELECTRIC GUITAR WITH 3 SINGLE COILS

RIDER series is a super classic revisited: double cutaway electric guitar featuring basswood body for rich tone and reliability, 3 single coils for clear and brilliant tone. 22 frets Eco-Rosewood freatboard fully complies CITES regulation preserving the feeling and the look of rosewood. The 5-way switch and volume/tone pots offer great sound flexibility for blues, rock, funky tones. JR version feature a 3/4 size body, perfect choice for younger beginners demanding quality and playability.

## **KEY FEATURES**

| Body: basswood                            |
|-------------------------------------------|
| Neck: maple                               |
| Fretboard: Eco-Rosewood (CITES compliant) |
| Frets: 22                                 |
| Machine heads: chrome                     |
| Bridge: vintage tremolo                   |
| Pick ups: 3 single coils                  |
| Switch: 5 way                             |
| Pots: volume/tone/tone                    |
| Colour: Fiesta Red                        |
| Size: 3/4                                 |