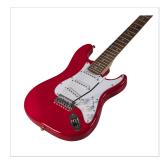

## RIDER-JR FR 3/4 DOUBLE CUTAWAY ELECTRIC GUITAR WITH 3 SINGLE COILS

RIDER series is a super classic revisited: double cutaway electric guitar featuring basswood body for rich tone and reliability, 3 single coils for clear and brilliant tone. 22 frets Eco-Rosewood freatboard fully complies CITES regulation preserving the feeling and the look of rosewood. The 5-way switch and volume/tone pots offer great sound flexibility for blues, rock, funky tones. JR version feature a 3/4 size body, perfect choice for younger beginners demanding quality and playability.

## **KEY FEATURES**

| Body: basswood                            |
|-------------------------------------------|
| Neck: maple                               |
| Fretboard: Eco-Rosewood (CITES compliant) |
| Frets: 22                                 |
| Machine heads: chrome                     |
| Bridge: vintage tremolo                   |
| Pick ups: 3 single coils                  |
| Switch: 5 way                             |
| Pots: volume/tone/tone                    |
| Colour: Fiesta Red                        |
| Size: 3/4                                 |