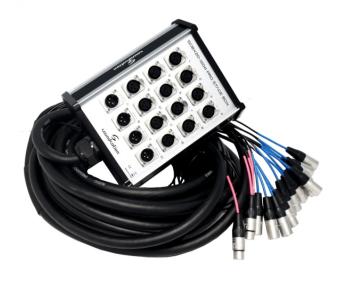

## SGBX20-1204

## PROFESSIONAL ALUMINIUM STAGE BOX FEATURING 12 IN/ 4 OUT

SGB20-1204 is a professional stage box with 12 XLR 3 pole panel mount female sockets + 4 XLR 3 pole panel mount male plugs. SGB20-1204 features professional multicore audio cable shielded with aluminiumfoil, XLR fixed in the PC board and independent earth plugs for great reliability, solid alumimium structure.

## **KEY FEATURES**

Input: 12 XLR 3 pole female

Output: 4 XLR 3 pole male

Yongsheng by Neutrik® connectors

Multicore audio cable shielded with aluminium foil

Independent earth plugs

XLR fixed in the PC board

Multicore Cable lenght: 15 mt