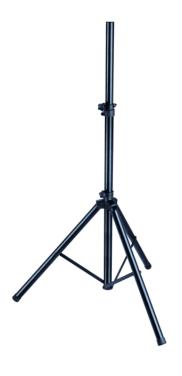

# ALUMINIUM SPEAKER STAND WITH 25MM POLE MOUNT

SSPS-50 speaker stand with 25mm pole mount, suitable for small/medium sized speakers. The whole structure is in alluminium, lightweight and sturdy. Height is adjustable trough a safe screw system. It's collapsable, lightweight and is carrying

### **KEY FEATURES**

Alluminium body, lightweight and sturdy

25mm pole mount

Screw blocking system with handle

### **SPECIFICATIONS**

|                       | 25mm pole mount |
|-----------------------|-----------------|
| Height (min-max)      | 100-160cm       |
| Load capacity         | 30 Kg           |
| Construction material | aluminium       |
| Weight                | 2 Kg            |
| Finish                | painted black   |