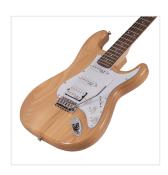

# DOUBLE CUTAWAY ELECTRIC GUITAR WITH 2 SINGLE COILS + SPLITTABLE HUMBUCKER AND SELF-LOCKING TUNERS (WILKINSON EQUIPPED, ECO-ROSEWOOD FRETBOARD)

The beauty and the resonance of the ash, the original Wilkinson pick ups and bridge, the hi-quality made in Taiwan self locking machines heads and the meticolous set-up: the RIDER PRO series is a super classic revisited with style and character. The Wilkinson bridge means stability and reliability while Wilkinson single coils in conjunction with the splittable humbucker deliver that tone which became a trademark in music history.

### **KEY FEATURES**

Body: ash

Neck: satin maple

Fretboard: eco-rosewood (CITES compliant)

Frets: 22 (perloid)

Machine heads: self-locking chrome made in Taiwan

Bridge: Wilkinson vintage tremolo

Pick ups: 2 Wilkinson single coils + 1 Wilkinson splittable humbucker with push/pull

Switch: 5 way

Pots: volume/tone/tone + push/pull

Pickguard: white

Colour: natural