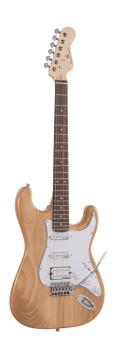

# DOUBLE CUTAWAY ELECTRIC GUITAR WITH 2 SINGLE COILS + SPLITTABLE HUMBUCKER AND SELF-LOCKING TUNERS (WILKINSON EQUIPPED, ECO-ROSEWOOD FRETBOARD)

The beauty and the resonance of the ash, the original Wilkinson pick ups and bridge, the hi-quality made in Taiwan self locking machines heads and the meticolous set-up: the RIDER PRO series is a super classic revisited with style and character. The Wilkinson bridge means stability and reliability while Wilkinson single coils in conjunction with the splittable humbucker deliver that tone which became a trademark in music history.

### **KEY FEATURES**

Body: ash

Neck: satin maple

Fretboard: eco-rosewood (CITES compliant)

Frets: 22 (perloid)

Machine heads: self-locking chrome made in Taiwan

Bridge: Wilkinson vintage tremolo

Pick ups: 2 Wilkinson single coils + 1 Wilkinson splittable humbucker with push/pull

Switch: 5 way

Pots: volume/tone/tone + push/pull

Pickguard: white

Colour: natural