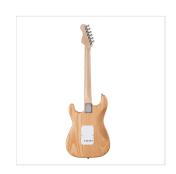

### **KEY FEATURES**

Body: ash

Neck: satin maple

Fretboard: eco-rosewood (CITES compliant)

Frets: 22 (perloid)

Machine heads: self-locking chrome made in Taiwan

Bridge: Wilkinson vintage tremolo

Pick ups: 2 Wilkinson single coils + 1 Wilkinson splittable humbucker with push/pull