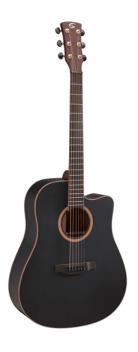

# SHADOW SERIES CUTAWAY ACOUSTIC GUITAR WITH SOUNDHOLE FISHMAN PREAMP

SHADOW series were born to gather quality construction, tone, style and outstanding visual appeal. The black satin finish, the Gold machine heads with black satin button and the solid top deliver remarkable quality and look, while the Fishman SON-GT2 preamp in the CTE version is perfect for live and studio performances.

Machine heads: gold with black satin button

Front binding and back strip: mahogany + maple

Preamp: Fishman SON-GT2

Equipped with d'Addario EXP

Colour: Matte Black