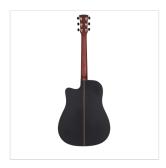

#### **KEY FEATURES**

Body: solid sitka spruce (top) + mahogany (back & sides)

Neck: set-in mahogany

Tastiera: Eco-rosewood (CITES compliant)

Frets: 20

Machine heads: Grover Black

Bridge: Eco-rosewood (CITES compliant)