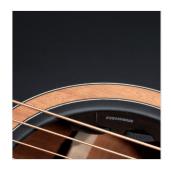

#### **KEY FEATURES**

Body: solid sitka spruce (top) + mahogany (back & sides)

Neck: set-in mahogany

Tastiera: Eco-rosewood (CITES compliant)

Frets: 20

Machine heads: Grover Black

Bridge: Eco-rosewood (CITES compliant)

Machine heads: gold with black satin button

Front binding and back strip: mahogany + maple

Preamp: Fishman SON-GT2

Equipped with d'Addario EXP

Colour: Matte Black