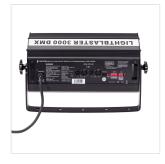

Control modes: DMX, manual, master/slave

Dimmer: 0-100%

Flash speed: 1-25t/s

Rugged alumynum case

## **SPECIFICATIONS**

| Power requirements          | 220V, 50Hz                                |
|-----------------------------|-------------------------------------------|
| Power Consumption           | 3000W                                     |
| Typical Current Consumption | 8A in normal Mode; 15A in High Power Mode |
| Peak Current Consumption    | 33A                                       |
| Minimum Wire Size           | 2.5 mm2 trailing cable                    |
| Fuse                        | 20AT- 220V/50Hz                           |
| Strobe Lamp                 | Standard Xenon (200-250V Power supply)    |
| Size (without bracket)      | 245 x 425 x 240 mm                        |
| Net Weight                  | 7.5 kg (16.5 lb)                          |