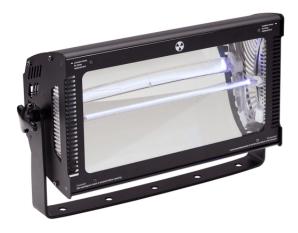

## LIGHTBLASTER 3000 DMX 3000W DMX STROBE PROJECTOR

LST-3000 is an extremely powerful and professional strobe light. It is equipped with a 3000W Xenon long lasting lamp and can be controlled by DMX512 protocol. The unit has a smart overheating electronic protection.

## **KEY FEATURES**

3000 W long-lasting Xenon lamp

Color temperature: 5600K

Lux: 5200 @ 2m (blinder mode)

Continuous blinder effects with auto fade

Smart integrated heat control

Fan cooling

4 channels DMX, flash intensity, flash duration, flash rate and pre-programmed effects

Control modes: DMX, manual, master/slave

Dimmer: 0-100%

Flash speed: 1-25t/s

Rugged alumynum case