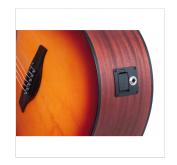

#### FISHMAN GT-1 SOUNDHOLE PREAMP

Available in a cutaway version with **Fishman GT-1** soundhole preamp: an excellent solution for playing live or recording.

Armrest: Rosewood

Radius: 16"

Nut: 43 mm

Neck profile: C

Body thickness: 100-120 mm

Machine head: diecast chrome superior

Equipped with D'Addario EXP16 strings

Preamp: Fishamn GT-1