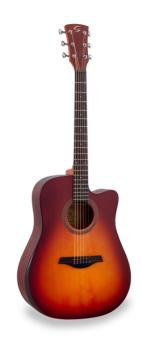

# DREADNOUGHT CUTAWAY ACOUSTIC GUITAR WITH ARMREST AND PREAMP

The EDGE SOLID guitar represents an aesthetic and functional upgrade of its smaller sister EDGE ST: with its solid spruce top, the use of rosewood on binding, armrest, fingerboard, and bridge, and the reliability and beauty of superior quality tuning machines, EDGE SOLID further raises the bar for exceptionally valuable instruments in its market segment.

#### **ELEGANT OPEN PORE SATIN FINISH**

Premium open pore satin finish available in 4 colors: Natural, Transparent Black, Brown Sunburst and Yellow Sunburst.

Finish: open pore Brown Sunburst satin