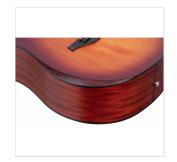

#### **DESIGN AND COMFORT**

EDGE SOLID is a guitar that is beautiful to look at and comfortable to play: the **rosewood armrest** is an absolute aesthetic and functional plus in this market range.

Armrest: Rosewood

Radius: 16"

Nut: 43 mm

Neck profile: C

Body thickness: 100-120 mm

Machine head: diecast chrome superior

Equipped with D'Addario EXP16 strings

Preamp: Fishamn GT-1