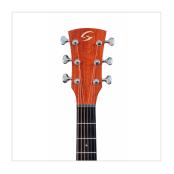

# SOLID TOP AND ROSEWOOD: RESONANCE AND VALUE

EDGE SOLID boasts a **solid spruce top** for remarkable resonance and the use of **rosewood** for fingerboard, bridge, binding, and armrest.

#### **KEY FEATURES**

Scale: 648 mm

Top: Solid Spruce

Back and sides: Sapele

Neck: Okoume

Fretboard: Rosewood

Bridge: Rosewood

Binding: Rosewood