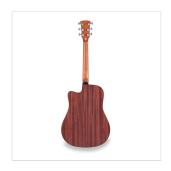

#### **KEY FEATURES**

Scale: 648 mm

Top: Solid Spruce

Back and sides: Sapele

Neck: Okoume

Fretboard: Rosewood

Bridge: Rosewood

Binding: Rosewood