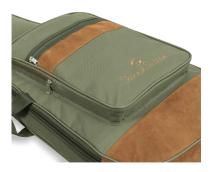

#### A STRIKING LOOK

Suede leather inserts combined with Jungle Green, Hot Cream and Sky blue finishes: bags with a character all their own.

Embroidered logo

Suitable for electric guitar

Finish: Jungle Green