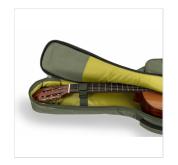

#### **FULL PROTECION FOR YOUR INSTRUMENT**

The 10 mm EPE padding provides all the protection you need for your instrument.

Embroidered logo

Suitable for electric guitar

Finish: Jungle Green