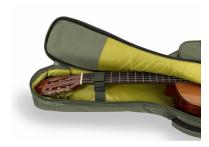

#### A STRIKING LOOK

Suede leather inserts combined with Jungle Green, Hot Cream and Sky blue finishes: bags with a character all their own.

Embroidered logo

Suitable for electric guitar

Finish: Jungle Green