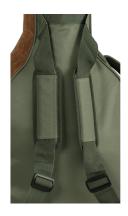

#### **MAKE YOUR LIFE EASIER**

Side handle, back handle and two fully adjustable straps: carry your instrument wherever you want with ease.

#### **KEY FEATURES**

Stricking look with suede leather inserts

10 mm EPE padding ensures the protection your instrument deserves

2 pockets to carry your accessories and songbooks

Adjustable straps, back handle, side handle