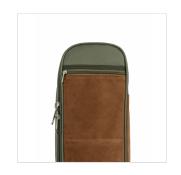

#### A STRIKING LOOK

Suede leather inserts combined with Jungle Green, Hot Cream and Sky blue finishes: bags with a character all their own.