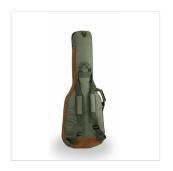

#### A STRIKING LOOK

Suede leather inserts combined with Jungle Green, Hot Cream and Sky blue finishes: bags with a character all their own.

#### **MAKE YOUR LIFE EASIER**

Side handle, back handle and two fully adjustable straps: carry your instrument wherever you want with ease.