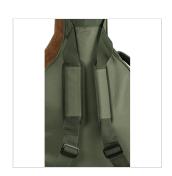

#### **MAKE YOUR LIFE EASIER**

Side handle, back handle and two fully adjustable straps: carry your instrument wherever you want with ease.