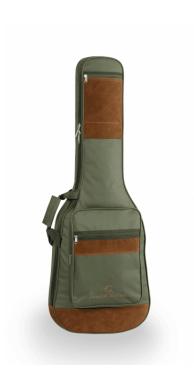

#### A STRIKING LOOK

Suede leather inserts combined with Jungle Green, Hot Cream and Sky blue finishes: bags with a character all their own.

#### **2 POCKETS**

Wide frontal pocket and upper pocket for you accessories and exercise books.

#### **MAKE YOUR LIFE EASIER**

Side handle, back handle and two fully adjustable straps: carry your instrument wherever you want with ease.

Embroidered logo

Suitable for electric guitar

Finish: Jungle Green