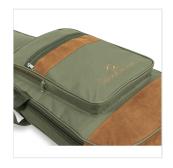

#### A STRIKING LOOK

Suede leather inserts combined with Jungle Green, Hot Cream and Sky blue finishes: bags with a character all their own.

Embroidered logo

Suitable for electric guitar

Finish: Jungle Green