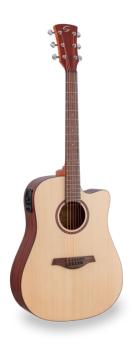

## **CODY DNCE-NT**

## DREADNOUGHT CUTAWAY ACOUSTIC GUITAR W/PREAMP

Get off to a great start with CODY, an acoustic guitar ideal for the beginner who doesn't want to sacrifice the build care, look and playability usually reserved for higher-end guitars.

Available in several open pore satin finishes and in amplified dreadnought/drednought cutaway versions.