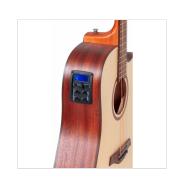

Neck profile: C

Bridge: Walnut

Body thickness: 100-120 mm

Machine head: diecast chrome

Preamp: EQ400T with Bass, Middle, Treble, Presence + Tuner

Finish: open pore Natural satin