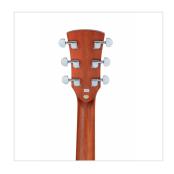

Neck profile: C

Bridge: Walnut

Body thickness: 100-120 mm

Machine head: diecast chrome

Preamp: EQ400T with Bass, Middle, Treble, Presence + Tuner

Finish: open pore Natural satin