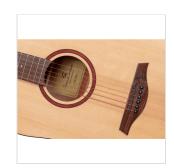

## **KEY FEATURES**

Scale: 648 mm

Top: Spruce

Back and sides: Sapele

Neck: Okoume

Fretboard: Walnut

Radius: 16"

Nut: 43 mm

Neck profile: C

Bridge: Walnut

Body thickness: 100-120 mm

Machine head: diecast chrome

Preamp: EQ400T with Bass, Middle, Treble, Presence + Tuner

Finish: open pore Natural satin