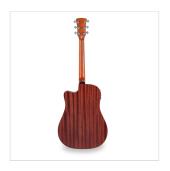

## **KEY FEATURES**

Scale: 648 mm

Top: Spruce

Back and sides: Sapele

Neck: Okoume

Fretboard: Walnut

Radius: 16"

Nut: 43 mm

Neck profile: C

Bridge: Walnut

Body thickness: 100-120 mm

Machine head: diecast chrome

Preamp: EQ400T with Bass, Middle, Treble, Presence + Tuner

Finish: open pore Natural satin