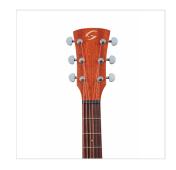

Neck profile: C

Bridge: Walnut

Body thickness: 100-120 mm

Machine head: diecast chrome

Preamp: EQ400T with Bass, Middle, Treble, Presence + Tuner

Finish: open pore Natural satin