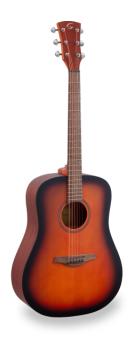

## CODY DN-SBT DREADNOUGHT ACOUSTIC GUITAR

Get off to a great start with CODY, an acoustic guitar ideal for the beginner who doesn't want to sacrifice the build care, look and playability usually reserved for higher-end guitars.

## **KEY FEATURES**

Scale: 648 mm

Top: Spruce

Back and sides: Sapele

Neck: Okoume

Fretboard: Walnut

Radius: 16"

Nut: 43 mm

Neck profile: C

Bridge: Walnut

Body thickness: 100-120 mm

Machine head: diecast chrome

Finish: open pore Sunburst satin