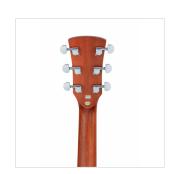

Neck profile: C

Bridge: Walnut

Body thickness: 100-120 mm

Machine head: diecast chrome

Finish: open pore Sunburst satin