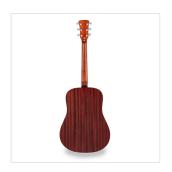

## **KEY FEATURES**

Scale: 648 mm

Top: Spruce

Back and sides: Sapele

Neck: Okoume

Fretboard: Walnut

Radius: 16"

Nut: 43 mm