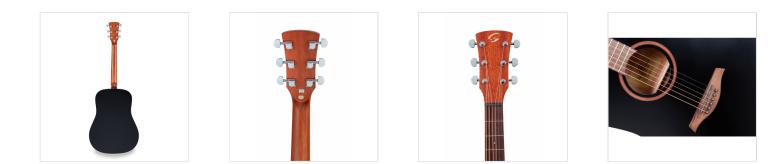

## **KEY FEATURES**

| Scale: 648 mm                 |
|-------------------------------|
| Top: Spruce                   |
| Back and sides: Sapele        |
| Neck: Okoume                  |
| Fretboard: Walnut             |
| Radius: 16"                   |
| Nut: 43 mm                    |
| Neck profile: C               |
| Bridge: Walnut                |
| Body thickness: 100-120 mm    |
| Machine head: diecast chrome  |
| Finish: open pore Black satin |