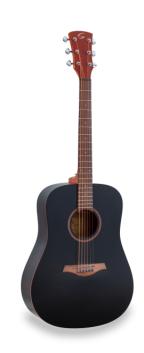

## CODY DN-BK DREADNOUGHT ACOUSTIC GUITAR

Get off to a great start with CODY, an acoustic guitar ideal for the beginner who doesn't want to sacrifice the build care, look and playability usually reserved for higher-end guitars.

## **KEY FEATURES**

| Scale: 648 mm                 |
|-------------------------------|
| Top: Spruce                   |
| Back and sides: Sapele        |
| Neck: Okoume                  |
| Fretboard: Walnut             |
| Radius: 16"                   |
| Nut: 43 mm                    |
| Neck profile: C               |
| Bridge: Walnut                |
| Body thickness: 100-120 mm    |
| Machine head: diecast chrome  |
| Finish: open pore Black satin |