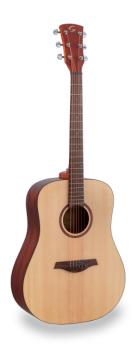

## CODY DN-NT DREADNOUGHT ACOUSTIC GUITAR

Get off to a great start with CODY, an acoustic guitar ideal for the beginner who doesn't want to sacrifice the build care, look and playability usually reserved for higher-end guitars.

## **KEY FEATURES**

Scale: 648 mm

Top: Spruce

Back and sides: Sapele

Neck: Okoume

Fretboard: Walnut

Radius: 16"

Nut: 43 mm

Neck profile: C

Bridge: Walnut

Body thickness: 100-120 mm

Machine head: diecast chrome

Finish: open pore Natural satin