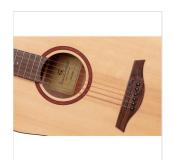

## **KEY FEATURES**

Scale: 648 mm

Top: Spruce

Back and sides: Sapele

Neck: Okoume

Fretboard: Walnut

Radius: 16"

Nut: 43 mm