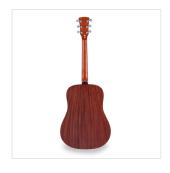

## **KEY FEATURES**

Scale: 648 mm

Top: Spruce

Back and sides: Sapele

Neck: Okoume

Fretboard: Walnut

Radius: 16"

Nut: 43 mm