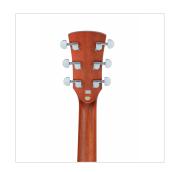

Neck profile: C

Bridge: Walnut

Body thickness: 100-120 mm

Machine head: diecast chrome

Finish: open pore Natural satin