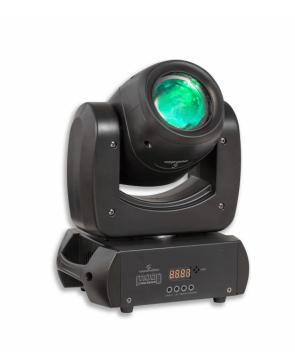

# SOUNDSATION LED BEAM MOVING HEAD 100 W MOOD L100 BEAM

MOOD L100 BEAM is part of a wider range of SOUNDSATION intelligent LED moving head lights. This lighting is compact, lightweight and very easy to use. It has been designed to meet the demands of more customers. Thanks to the 60W high-brightness white LED, with a lifetime of about 50,000 hours, it is extremely bright and reliable, the 2.5° beam angle, and the gobos wheel with 7 colours. And a lightweight and high-performance spot product to suit various lighting applications. Not only that, but thanks to its 16-bit precision in driving and motion control, it creates strobe effects, precise dimmers and extremely refined positioning. Finally, the multifunctional LED display has been developed to help the user configure the unit, making it easy to use, reliable in performance and versatile in application. A MUST for all lighting professionals.

#### **KEY FEATURES**

100W high-brightness white LED with a service life of approximately 50,000 hours

Beam angle of 2.5°

0-100% Electronic dimmer

0-20Hz Strobe effect

7-colour colour wheel

Gobo wheel with 7 gobos

## **SPECIFICATIONS**

| LED                          | 10W high-brightness white, with a service life of approximately 50,000 hours |
|------------------------------|------------------------------------------------------------------------------|
| Beam angle                   | 2.5°                                                                         |
| Electronic dimmer            | 0-100%                                                                       |
| Strobe effect                | 0-20Hz                                                                       |
| Colour Wheel                 | 7 colours + White, Rainbow effect and Colour Rotation                        |
| Gobo wheel                   | 7 gobos + White, Gobo shake Gobo rotation                                    |
| Pan/Tilt                     | 540° / 270°                                                                  |
| Controls                     | 12CH DMX512, Master/slave, Auto, Sound                                       |
| Voltage                      | AC100V-240V - 50/60Hz                                                        |
| Power rating                 | 100W                                                                         |
| Power socket                 | IEC Europlug                                                                 |
| DMX In-out connector         | 3 pin XLR                                                                    |
| Operating temperature        | 0-40°C                                                                       |
| Unit weight                  | 4 kg                                                                         |
| Unit dimensions (WxDxH)      | 230 x 155 x 300 mm                                                           |
| Packaging weight             | 5 kg                                                                         |
| Packaging dimensions (WxDxH) | 290 x 270 x 310 mm                                                           |