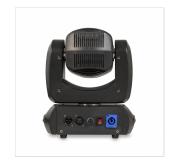

## **SPECIFICATIONS**

| LED                          | 10W high-brightness white, with a service life of approximately 50,000 hours |
|------------------------------|------------------------------------------------------------------------------|
| Beam angle                   | 2.5°                                                                         |
| Electronic dimmer            | 0-100%                                                                       |
| Strobe effect                | 0-20Hz                                                                       |
| Colour Wheel                 | 7 colours + White, Rainbow effect and Colour Rotation                        |
| Gobo wheel                   | 7 gobos + White, Gobo shake Gobo rotation                                    |
| Pan/Tilt                     | 540° / 270°                                                                  |
| Controls                     | 12CH DMX512, Master/slave, Auto, Sound                                       |
| Voltage                      | AC100V-240V - 50/60Hz                                                        |
| Power rating                 | 100W                                                                         |
| Power socket                 | IEC Europlug                                                                 |
| DMX In-out connector         | 3 pin XLR                                                                    |
| Operating temperature        | 0-40°C                                                                       |
| Unit weight                  | 4 kg                                                                         |
| Unit dimensions (WxDxH)      | 230 x 155 x 300 mm                                                           |
| Packaging weight             | 5 kg                                                                         |
| Packaging dimensions (WxDxH) | 290 x 270 x 310 mm                                                           |