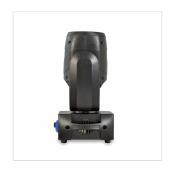

# SOUNDSATION LED BEAM MOVING HEAD 100 W MOOD L100 BEAM

MOOD L100 BEAM is part of a wider range of SOUNDSATION intelligent LED moving head lights. This lighting is compact, lightweight and very easy to use. It has been designed to meet the demands of more customers. Thanks to the 60W high-brightness white LED, with a lifetime of about 50,000 hours, it is extremely bright and reliable, the 2.5° beam angle, and the gobos wheel with 7 colours. And a lightweight and high-performance spot product to suit various lighting applications. Not only that, but thanks to its 16-bit precision in driving and motion control, it creates strobe effects, precise dimmers and extremely refined positioning. Finally, the multifunctional LED display has been developed to help the user configure the unit, making it easy to use, reliable in performance and versatile in application. A MUST for all lighting professionals.

#### **KEY FEATURES**

100W high-brightness white LED with a service life of approximately 50,000 hours

Beam angle of 2.5°

0-100% Electronic dimmer

0-20Hz Strobe effect

7-colour colour wheel

Gobo wheel with 7 gobos

## **SPECIFICATIONS**

| LED                          | 10W high-brightness white, with a service life of approximately 50,000 hours |
|------------------------------|------------------------------------------------------------------------------|
| Beam angle                   | 2.5°                                                                         |
| Electronic dimmer            | 0-100%                                                                       |
| Strobe effect                | 0-20Hz                                                                       |
| Colour Wheel                 | 7 colours + White, Rainbow effect and Colour Rotation                        |
| Gobo wheel                   | 7 gobos + White, Gobo shake Gobo rotation                                    |
| Pan/Tilt                     | 540° / 270°                                                                  |
| Controls                     | 12CH DMX512, Master/slave, Auto, Sound                                       |
| Voltage                      | AC100V-240V - 50/60Hz                                                        |
| Power rating                 | 100W                                                                         |
| Power socket                 | IEC Europlug                                                                 |
| DMX In-out connector         | 3 pin XLR                                                                    |
| Operating temperature        | 0-40°C                                                                       |
| Unit weight                  | 4 kg                                                                         |
| Unit dimensions (WxDxH)      | 230 x 155 x 300 mm                                                           |
| Packaging weight             | 5 kg                                                                         |
| Packaging dimensions (WxDxH) | 290 x 270 x 310 mm                                                           |