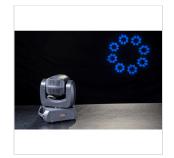

# SOUNDSATION LED BEAM MOVING HEAD 100 W MOOD L100 BEAM

MOOD L100 BEAM is part of a wider range of SOUNDSATION intelligent LED moving head lights. This lighting is compact, lightweight and very easy to use. It has been designed to meet the demands of more customers. Thanks to the 60W high-brightness white LED, with a lifetime of about 50,000 hours, it is extremely bright and reliable, the 2.5° beam angle, and the gobos wheel with 7 colours. And a lightweight and high-performance spot product to suit various lighting applications. Not only that, but thanks to its 16-bit precision in driving and motion control, it creates strobe effects, precise dimmers and extremely refined positioning. Finally, the multifunctional LED display has been developed to help the user configure the unit, making it easy to use, reliable in performance and versatile in application. A MUST for all lighting professionals.

#### **KEY FEATURES**

100W high-brightness white LED with a service life of approximately 50,000 hours

Beam angle of 2.5°

0-100% Electronic dimmer

0-20Hz Strobe effect

7-colour colour wheel

Gobo wheel with 7 gobos