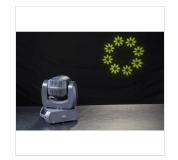

#### **KEY FEATURES**

100W high-brightness white LED with a service life of approximately 50,000 hours

Beam angle of 2.5°

0-100% Electronic dimmer

0-20Hz Strobe effect

7-colour colour wheel

Gobo wheel with 7 gobos

## **SPECIFICATIONS**

| LED                          | 10W high-brightness white, with a service life of approximately 50,000 hours |
|------------------------------|------------------------------------------------------------------------------|
| Beam angle                   | 2.5°                                                                         |
| Electronic dimmer            | 0-100%                                                                       |
| Strobe effect                | 0-20Hz                                                                       |
| Colour Wheel                 | 7 colours + White, Rainbow effect and Colour Rotation                        |
| Gobo wheel                   | 7 gobos + White, Gobo shake Gobo rotation                                    |
| Pan/Tilt                     | 540° / 270°                                                                  |
| Controls                     | 12CH DMX512, Master/slave, Auto, Sound                                       |
| Voltage                      | AC100V-240V - 50/60Hz                                                        |
| Power rating                 | 100W                                                                         |
| Power socket                 | IEC Europlug                                                                 |
| DMX In-out connector         | 3 pin XLR                                                                    |
| Operating temperature        | 0-40°C                                                                       |
| Unit weight                  | 4 kg                                                                         |
| Unit dimensions (WxDxH)      | 230 x 155 x 300 mm                                                           |
| Packaging weight             | 5 kg                                                                         |
| Packaging dimensions (WxDxH) | 290 x 270 x 310 mm                                                           |