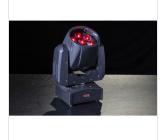

## MOOD 715Z WASH SOUNDSATION LED WASH MOVING HEAD WITH ZOOM MOOD 715Z WASH 7 X 15 W

**MOOD 715Z WASH** is part of a wider range of SOUNDSATION intelligent LED Moving Head Lights. This lighting is compact, lightweight and very easy to use. It's been designed to meet more customers' demand, thanks to the ultra-smooth dimmer, the Zoom function (5,5°-45°) and is equipped with 7 x 15W RGBW LED, extremely bright and reliable, It can be used as both beam and wash light, in order to meet various lighting applications. Not only, but thanks to the 16-bit of precision on movement driving and dimming, it creates extremely fine strobe, dimmer and positioning effects. Finally, the multi-function LED operation is developed to help the user setting the unit up, making this fixture easy to use, reliable in performance and versatile in applications. A MUST for all lighting professionals.

## **KEY FEATURES**

7 x 15W RGBW LED with about 50.000 hours lifespan

5,5°-45° zoom system

0-100% Electronic dimmer

0-20Hz Strobe effect

Color Macro, Pulsating and Skipped Color change

540° / 270° Pan/Tilt