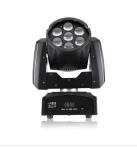

## MOOD 715Z WASH SOUNDSATION LED WASH MOVING HEAD WITH ZOOM MOOD 715Z WASH 7 X 15 W

**MOOD 715Z WASH** is part of a wider range of SOUNDSATION intelligent LED Moving Head Lights. This lighting is compact, lightweight and very easy to use. It's been designed to meet more customers' demand, thanks to the ultra-smooth dimmer, the Zoom function (5,5°-45°) and is equipped with 7 x 15W RGBW LED, extremely bright and reliable, It can be used as both beam and wash light, in order to meet various lighting applications. Not only, but thanks to the 16-bit of precision on movement driving and dimming, it creates extremely fine strobe, dimmer and positioning effects. Finally, the multi-function LED operation is developed to help the user setting the unit up, making this fixture easy to use, reliable in performance and versatile in applications. A MUST for all lighting professionals.

## **KEY FEATURES**

7 x 15W RGBW LED with about 50.000 hours lifespan

5,5°-45° zoom system

0-100% Electronic dimmer

0-20Hz Strobe effect

Color Macro, Pulsating and Skipped Color change

540° / 270° Pan/Tilt