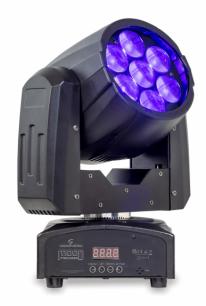

## MOOD 715Z WASH SOUNDSATION LED WASH MOVING HEAD WITH ZOOM MOOD 715Z WASH 7 X 15 W

**MOOD 715Z WASH** is part of a wider range of SOUNDSATION intelligent LED Moving Head Lights. This lighting is compact, lightweight and very easy to use. It's been designed to meet more customers' demand, thanks to the ultra-smooth dimmer, the Zoom function (5,5°-45°) and is equipped with 7 x 15W RGBW LED, extremely bright and reliable, It can be used as both beam and wash light, in order to meet various lighting applications. Not only, but thanks to the 16-bit of precision on movement driving and dimming, it creates extremely fine strobe, dimmer and positioning effects. Finally, the multi-function LED operation is developed to help the user setting the unit up, making this fixture easy to use, reliable in performance and versatile in applications. A MUST for all lighting professionals.

## **KEY FEATURES**

7 x 15W RGBW LED with about 50.000 hours lifespan

5,5°-45° zoom system

0-100% Electronic dimmer

0-20Hz Strobe effect

Color Macro, Pulsating and Skipped Color change

540° / 270° Pan/Tilt

## **SPECIFICATIONS**

| LED                  | 7 x 15W RGBW with about 50.000 hours lifespan  |
|----------------------|------------------------------------------------|
| Zoom                 | 5,5°-45°                                       |
| Color                | Macro, Pulsating and Skipped Color change      |
| Dimmer               | Electronic 0-100%                              |
| Strobe               | 0-20Hz                                         |
| Control mode         | 14CH / 16CH, DMX512, Master/Slave, Auto, Sound |
| Pan/Tilt             | 540° / 270°                                    |
| Display              | LED                                            |
| Voltage              | AC100V-240V - 50/60Hz                          |
| Rated Power          | 130W                                           |
| Main socket          | IEC Europlug                                   |
| DMX                  | IN and OUT 3 pin XLR                           |
| Running Temp.        | 0-40°C                                         |
| Net Weight           | 4 kg                                           |
| Fixture Size (WxDxH) | 158 x 145 x 300 mm                             |
| Gross Weight         | 4.5 kg                                         |
| Packing size (WxDxH) | 270 x 210 x 340 mm                             |