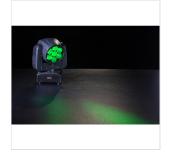

## MOOD 715Z WASH SOUNDSATION LED WASH MOVING HEAD WITH ZOOM MOOD 715Z WASH 7 X 15 W

**MOOD 715Z WASH** is part of a wider range of SOUNDSATION intelligent LED Moving Head Lights. This lighting is compact, lightweight and very easy to use. It's been designed to meet more customers' demand, thanks to the ultra-smooth dimmer, the Zoom function (5,5°-45°) and is equipped with 7 x 15W RGBW LED, extremely bright and reliable, It can be used as both beam and wash light, in order to meet various lighting applications. Not only, but thanks to the 16-bit of precision on movement driving and dimming, it creates extremely fine strobe, dimmer and positioning effects. Finally, the multi-function LED operation is developed to help the user setting the unit up, making this fixture easy to use, reliable in performance and versatile in applications. A MUST for all lighting professionals.

## **KEY FEATURES**

7 x 15W RGBW LED with about 50.000 hours lifespan

5,5°-45° zoom system

0-100% Electronic dimmer

0-20Hz Strobe effect

Color Macro, Pulsating and Skipped Color change

540° / 270° Pan/Tilt