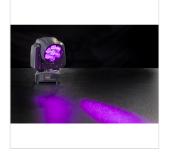

## MOOD 715Z WASH SOUNDSATION LED WASH MOVING HEAD WITH ZOOM MOOD 715Z WASH 7 X 15 W

**MOOD 715Z WASH** is part of a wider range of SOUNDSATION intelligent LED Moving Head Lights. This lighting is compact, lightweight and very easy to use. It's been designed to meet more customers' demand, thanks to the ultra-smooth dimmer, the Zoom function (5,5°-45°) and is equipped with 7 x 15W RGBW LED, extremely bright and reliable, It can be used as both beam and wash light, in order to meet various lighting applications. Not only, but thanks to the 16-bit of precision on movement driving and dimming, it creates extremely fine strobe, dimmer and positioning effects. Finally, the multi-function LED operation is developed to help the user setting the unit up, making this fixture easy to use, reliable in performance and versatile in applications. A MUST for all lighting professionals.

## **KEY FEATURES**

7 x 15W RGBW LED with about 50.000 hours lifespan

5,5°-45° zoom system

0-100% Electronic dimmer

0-20Hz Strobe effect

Color Macro, Pulsating and Skipped Color change

540° / 270° Pan/Tilt