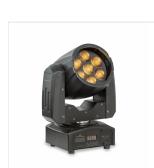

## MOOD 715Z WASH SOUNDSATION LED WASH MOVING HEAD WITH ZOOM MOOD 715Z WASH 7 X 15 W

**MOOD 715Z WASH** is part of a wider range of SOUNDSATION intelligent LED Moving Head Lights. This lighting is compact, lightweight and very easy to use. It's been designed to meet more customers' demand, thanks to the ultra-smooth dimmer, the Zoom function (5,5°-45°) and is equipped with 7 x 15W RGBW LED, extremely bright and reliable, It can be used as both beam and wash light, in order to meet various lighting applications. Not only, but thanks to the 16-bit of precision on movement driving and dimming, it creates extremely fine strobe, dimmer and positioning effects. Finally, the multi-function LED operation is developed to help the user setting the unit up, making this fixture easy to use, reliable in performance and versatile in applications. A MUST for all lighting professionals.

## **KEY FEATURES**

7 x 15W RGBW LED with about 50.000 hours lifespan

5,5°-45° zoom system

0-100% Electronic dimmer

0-20Hz Strobe effect

Color Macro, Pulsating and Skipped Color change

540° / 270° Pan/Tilt