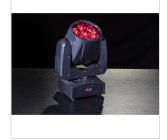

## MOOD 715Z WASH SOUNDSATION LED WASH MOVING HEAD WITH ZOOM MOOD 715Z WASH 7 X 15 W

**MOOD 715Z WASH** is part of a wider range of SOUNDSATION intelligent LED Moving Head Lights. This lighting is compact, lightweight and very easy to use. It's been designed to meet more customers' demand, thanks to the ultra-smooth dimmer, the Zoom function (5,5°-45°) and is equipped with 7 x 15W RGBW LED, extremely bright and reliable, It can be used as both beam and wash light, in order to meet various lighting applications. Not only, but thanks to the 16-bit of precision on movement driving and dimming, it creates extremely fine strobe, dimmer and positioning effects. Finally, the multi-function LED operation is developed to help the user setting the unit up, making this fixture easy to use, reliable in performance and versatile in applications. A MUST for all lighting professionals.

## **KEY FEATURES**

7 x 15W RGBW LED with about 50.000 hours lifespan

5,5°-45° zoom system

0-100% Electronic dimmer

0-20Hz Strobe effect

Color Macro, Pulsating and Skipped Color change

540° / 270° Pan/Tilt