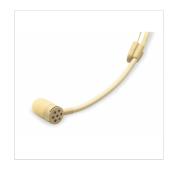

Available in Black or Beige

3-Pin Mini-XLR (AKG®) connector

Headset bag for better preserve the microphone

Color gift box for accurate storage and display