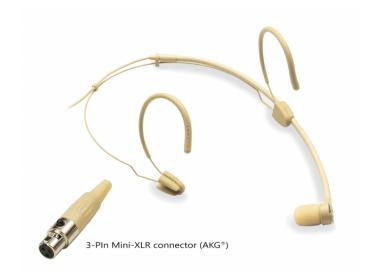

## **VISAGE-C01C BG**

# CARDIOIDE HEADSET MIC., 3-PIN MINI-XLR, BLACK, BEIGE (AKG® TYPE)

Soundsation Visage C01 Headset microphone is the right balance between elegance, flexibility, discretion and strength. It allows singers, musicians, actors, public speakers, broadcast professionals, to **move freely** during their performance and always guarantee an accurate capture of the voice.

Available in Black or Beige

3-Pin Mini-XLR (AKG®) connector

Headset bag for better preserve the microphone

Color gift box for accurate storage and display