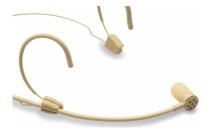

# CARDIOIDE HEADSET MIC., 3-PIN MINI-XLR, BLACK, BEIGE (AKG® TYPE)

Soundsation Visage C01 Headset microphone is the right balance between elegance, flexibility, discretion and strength. It allows singers, musicians, actors, public speakers, broadcast professionals, to **move freely** during their performance and always guarantee an accurate capture of the voice.

# LEFT OR RIGHT MICROPHONE PLACEMENT

The flexible arm with the microphone capsule can be easily mounted on both left and right side of the headset, to better adapt to stage needs or user preference.