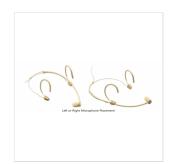

# LEFT OR RIGHT MICROPHONE PLACEMENT

The flexible arm with the microphone capsule can be easily mounted on both left and right side of the headset, to better adapt to stage needs or user preference.