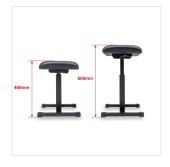

## **HYDRAULIC ADJUSTMENT LARGE PIANO BENCH**

KB-1000H is a piano bench with adjustable height by hydraulic piston system. In addition to the robustness and reliability, it allows a quick adjustment of height (from 460 to 600 mm) even if sitting. The wide seat (520x330mm) is covered with black artificial leather with 55mm padding.

## **KEY FEATURES**

Seat Size (WxD): 520mm x 330mm

Seat Thickness: 55mm

Seat Height: 460mm (Min.) - 600mm (Max.)

Base Size (WxD): 548mm x 356mm

Max Carrying Capacity: 200kg

Color: Black

Net Weight: 8,2kg