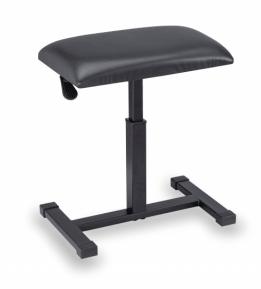

## **HYDRAULIC ADJUSTMENT LARGE PIANO BENCH**

KB-1000H is a piano bench with adjustable height by hydraulic piston system. In addition to the robustness and reliability, it allows a quick adjustment of height (from 460 to 600 mm) even if sitting. The wide seat (520x330mm) is covered with black artificial leather with 55mm padding.

## **KEY FEATURES**

Seat Size (WxD): 520mm x 330mm

Seat Thickness: 55mm

Seat Height: 460mm (Min.) - 600mm (Max.)

Base Size (WxD): 548mm x 356mm

Max Carrying Capacity: 200kg

Color: Black

Net Weight: 8,2kg