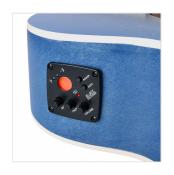

Preamp: E2-T w/tuner and balanced/unbalanced out

Hand wiped special finish, each guitar is unique

Color: hand wiped blue