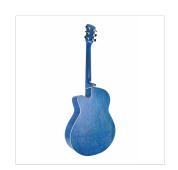

## **KEY FEATURES**

Shape: mini jumbo cutaway

Top, back and sides: linden

Fretboard: eco-rosewood (CITES compliant)

Headstock with engraved logo

Total lenght: 101cm (40")

Width: 9.8cm

Diecast machine heads (chrome)

Preamp: E2-T w/tuner and balanced/unbalanced out

Hand wiped special finish, each guitar is unique

Color: hand wiped blue