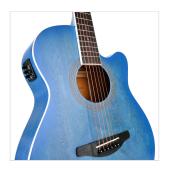

## **KEY FEATURES**

Shape: mini jumbo cutaway

Top, back and sides: linden

Fretboard: eco-rosewood (CITES compliant)

Headstock with engraved logo

Total lenght: 101cm (40")

Width: 9.8cm

Diecast machine heads (chrome)

Preamp: E2-T w/tuner and balanced/unbalanced out

Hand wiped special finish, each guitar is unique

Color: hand wiped blue