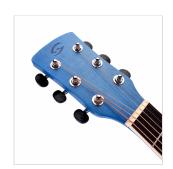

## **KEY FEATURES**

Shape: mini jumbo cutaway

Top, back and sides: linden

Fretboard: eco-rosewood (CITES compliant)

Headstock with engraved logo

Total lenght: 101cm (40")

Width: 9.8cm

Diecast machine heads (chrome)