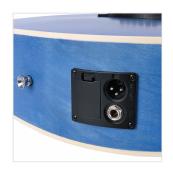

Preamp: E2-T w/tuner and balanced/unbalanced out

Hand wiped special finish, each guitar is unique

Color: hand wiped blue