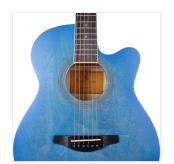

## **KEY FEATURES**

Shape: mini jumbo cutaway

Top, back and sides: linden

Fretboard: eco-rosewood (CITES compliant)

Headstock with engraved logo

Total lenght: 101cm (40")

Width: 9.8cm

Diecast machine heads (chrome)

Preamp: E2-T w/tuner and balanced/unbalanced out

Hand wiped special finish, each guitar is unique

Color: hand wiped blue