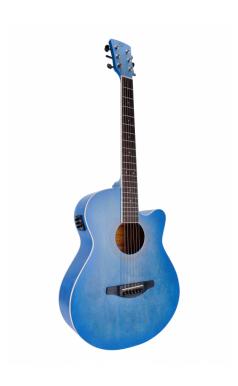

## SAGUARO-HW-CE BL

## HAND WIPED CUTAWAY ACOUSTIC GUITAR W/PREAMP

Saguaro acoustic series gathers playability, quality craftmanship and unique visual appeal using a special hand wiped finish. The E2-T preamp with built in tuner and balanced/unbalanced out delivers the flexibility you need for recording in studio and performing on stage.

## **KEY FEATURES**

Shape: mini jumbo cutaway

Top, back and sides: linden

Fretboard: eco-rosewood (CITES compliant)

Headstock with engraved logo

Total lenght: 101cm (40")

Width: 9.8cm

Diecast machine heads (chrome)

Preamp: E2-T w/tuner and balanced/unbalanced out

Hand wiped special finish, each guitar is unique

Color: hand wiped blue