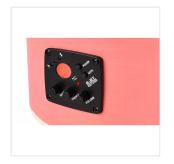

Preamp: E2-T w/tuner and balanced/unbalanced out

Hand wiped special finish, each guitar is unique

Color: hand wiped pink