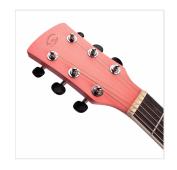

## **KEY FEATURES**

Shape: mini jumbo cutaway

Top, back and sides: linden

Fretboard: eco-rosewood (CITES compliant)

Headstock with engraved logo

Total lenght: 101cm (40")

Width: 9.8cm

Diecast machine heads (chrome)