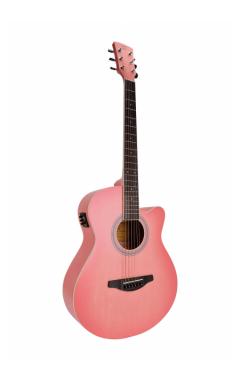

## SAGUARO-HW-CE PK HAND WIPED CUTAWAY ACOUSTIC GUITAR W/PREAMP

Saguaro acoustic series gathers playability, quality craftmanship and unique visual appeal using a special hand wiped finish. The E2-T preamp with built in tuner and balanced/unbalanced out delivers the flexibility you need for recording in studio and performing on stage.

## **KEY FEATURES**

Shape: mini jumbo cutaway

Top, back and sides: linden

Fretboard: eco-rosewood (CITES compliant)

Headstock with engraved logo

Total lenght: 101cm (40")

Width: 9.8cm

Diecast machine heads (chrome)

Preamp: E2-T w/tuner and balanced/unbalanced out

Hand wiped special finish, each guitar is unique

Color: hand wiped pink