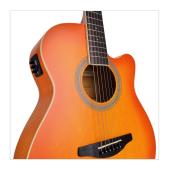

## **KEY FEATURES**

Shape: mini jumbo cutaway

Top, back and sides: linden

Fretboard: eco-rosewood (CITES compliant)

Headstock with engraved logo

Total lenght: 101cm (40")

Width: 9.8cm

Diecast machine heads (chrome)

Preamp: E2-T w/tuner and balanced/unbalanced out

Hand wiped special finish, each guitar is unique

Color: hand wiped orange