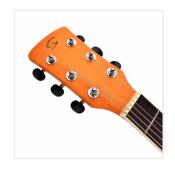

## **KEY FEATURES**

Shape: mini jumbo cutaway

Top, back and sides: linden

Fretboard: eco-rosewood (CITES compliant)

Headstock with engraved logo

Total lenght: 101cm (40")

Width: 9.8cm

Diecast machine heads (chrome)