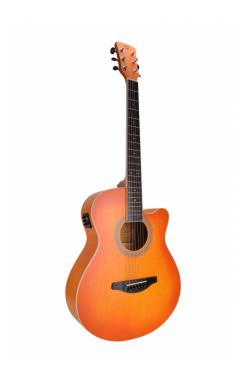

## SAGUARO-HW-CE OR HAND WIPED CUTAWAY ACOUSTIC GUITAR W/PREAMP

Saguaro acoustic series gathers playability, quality craftmanship and unique visual appeal using a special hand wiped finish. The E2-T preamp with built in tuner and balanced/unbalanced out delivers the flexibility you need for recording in studio and performing on stage.

## **KEY FEATURES**

Shape: mini jumbo cutaway

Top, back and sides: linden

Fretboard: eco-rosewood (CITES compliant)

Headstock with engraved logo

Total lenght: 101cm (40")

Width: 9.8cm

Diecast machine heads (chrome)

Preamp: E2-T w/tuner and balanced/unbalanced out

Hand wiped special finish, each guitar is unique

Color: hand wiped orange