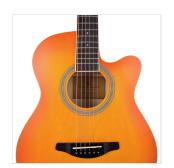

## **KEY FEATURES**

Shape: mini jumbo cutaway

Top, back and sides: linden

Fretboard: eco-rosewood (CITES compliant)

Headstock with engraved logo

Total lenght: 101cm (40")

Width: 9.8cm

Diecast machine heads (chrome)

Preamp: E2-T w/tuner and balanced/unbalanced out

Hand wiped special finish, each guitar is unique

Color: hand wiped orange