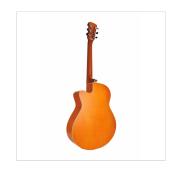

## **KEY FEATURES**

Shape: mini jumbo cutaway

Top, back and sides: linden

Fretboard: eco-rosewood (CITES compliant)

Headstock with engraved logo

Total lenght: 101cm (40")

Width: 9.8cm

Diecast machine heads (chrome)

Preamp: E2-T w/tuner and balanced/unbalanced out

Hand wiped special finish, each guitar is unique

Color: hand wiped orange