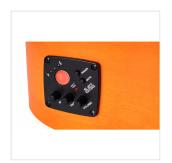

Preamp: E2-T w/tuner and balanced/unbalanced out

Hand wiped special finish, each guitar is unique

Color: hand wiped orange