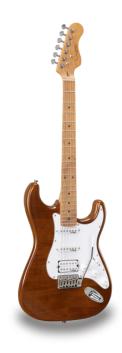

# DOUBLE CUTAWAY ELECTRIC GUITAR WITH 2 SINGLE COILS + SPLITTABLE HUMBUCKER AND SELF-LOCKING TUNERS (WILKINSON EQUIPPED, ROASTED MAPLE NECK+FRETBOARD, FLAMED TOP)

RIDER DELUXE: an incredible series gathering the alder sonic feature enriched by a flamed maple top, the stunning look and feel of roasted maple, the original Wilkinson pick ups/bridge, the hi-quality made in Taiwan self locking machines heads.

The Wilkinson bridge provides stability and reliability while Wilkinson single coils in conjunction with the splittable humbucker deliver that tone which became a trademark in music history.

A fine crafted instrument boasting an undisputed character.

### FLAMED MAPLE TOP & ALDER BODY

All the beauty and the brigthness of a flamed maple top over the iconic alder body.

#### **KEY FEATURES**

Body: alder

Top: flamed maple

Neck and Fretboard: satin roasted maple

Frets: 22 (perloid)

Machine heads: self-locking chrome made in Taiwan

Bridge: Wilkinson vintage tremolo

Pick ups: 2 Wilkinson single coils + 1 Wilkinson splittable humbucker with push/pull

Switch: 5 way

Pots: volume/tone/tone + push/pull

Pickguard: white

Colour: brown flamed

Equipped with D'Addario XL