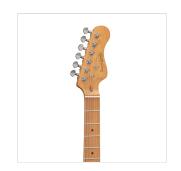

#### **ROASTED MAPLE NECK AND FRETBOARD**

Look, touch and feel the roasted maple under your fingers.

# **SELF LOCKING TUNERS**

Fast restringing and stabler tuning.

#### **KEY FEATURES**

Body: alder

Top: flamed maple

Neck and Fretboard: satin roasted maple

Frets: 22 (perloid)

Machine heads: self-locking chrome made in Taiwan

Bridge: Wilkinson vintage tremolo

Pick ups: 2 Wilkinson single coils + 1 Wilkinson splittable humbucker with push/pull