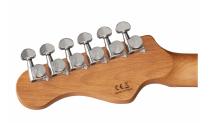

# **SELF LOCKING TUNERS**

Fast restringing and stabler tuning.

#### **KEY FEATURES**

Body: alder

Top: flamed maple

Neck and Fretboard: satin roasted maple

Frets: 22 (perloid)

Machine heads: self-locking chrome made in Taiwan

Bridge: Wilkinson vintage tremolo

Pick ups: 2 Wilkinson single coils + 1 Wilkinson splittable humbucker with push/pull