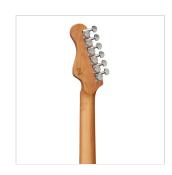

#### **ROASTED MAPLE NECK AND FRETBOARD**

Look, touch and feel the roasted maple under your fingers.

# **SELF LOCKING TUNERS**

Fast restringing and stabler tuning.