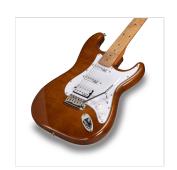

#### **EQUIPPED BY WILKINSON®**

Wilkinson® Vintage bridge and Wilkinson® single coils/splittable humbucker add great value and versatility.

#### **KEY FEATURES**

Body: alder

Top: flamed maple

Neck and Fretboard: satin roasted maple

Frets: 22 (perloid)

Machine heads: self-locking chrome made in Taiwan

Bridge: Wilkinson vintage tremolo

Pick ups: 2 Wilkinson single coils + 1 Wilkinson splittable humbucker with push/pull