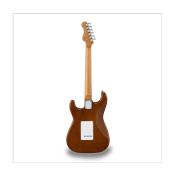

### FLAMED MAPLE TOP & ALDER BODY

All the beauty and the brigthness of a flamed maple top over the iconic alder body.

#### **KEY FEATURES**

Body: alder

Top: flamed maple

Neck and Fretboard: satin roasted maple

Frets: 22 (perloid)

Machine heads: self-locking chrome made in Taiwan

Bridge: Wilkinson vintage tremolo

Pick ups: 2 Wilkinson single coils + 1 Wilkinson splittable humbucker with push/pull