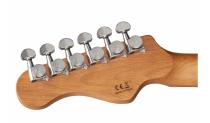

ick ups/bridge, the hi-quality made in Taiwan self locking machines heads.

The Wilkinson bridge provides stability and reliability while Wilkinson single coils in conjunction with the splittable humbucker deliver that tone which became a trademark in music history.

A fine crafted instrument boasting an undisputed character.













## **HIGHLIGHTS**



### FLAMED MAPLE TOP & ALDER BODY

All the beauty and the brigthness of a flamed maple top over the iconic alder body.

#### **ROASTED MAPLE NECK AND FRETBOARD**

Look, touch and feel the roasted maple under your fingers.



#### **EQUIPPED BY WILKINSON®**



Wilkinson® Vintage bridge and Wilkinson® single coils/splittable humbucker add great value and versatility.





# **SELF LOCKING TUNERS**

Fast restringing and stabler tuning.







# **PRODUCT DETAILS**

#### **KEY FEATURES**

Body: alder

Top: flamed maple

Neck and Fretboard: satin roasted maple

Frets: 22 (perloid)

Machine heads: self-locking chrome made in Taiwan

Bridge: Wilkinson vintage tremolo

Pick ups: 2 Wilkinson single coils + 1 Wilkinson splittable humbucker with push/pull

Switch: 5 way

Pots: volume/tone/tone + push/pull

Pickguard: white

Colour: blue sunburst flamed

Equipped with D'Addario XL

## **SPECIFICATIONS**

| Nut       | 43 mm          |
|-----------|----------------|
| Radius    | 16"            |
| Scale     | 648 mm         |
| Truss Rod | Bi-directional |
|           |                |