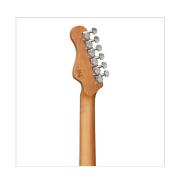

# **SELF LOCKING TUNERS**

Fast restringing and stabler tuning.

#### **KEY FEATURES**

Body: alder

Top: flamed maple

Neck and Fretboard: satin roasted maple

Frets: 22 (perloid)

Machine heads: self-locking chrome made in Taiwan

Bridge: Wilkinson vintage tremolo

Pick ups: 2 Wilkinson single coils + 1 Wilkinson splittable humbucker with push/pull