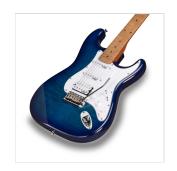

#### **EQUIPPED BY WILKINSON®**

Wilkinson® Vintage bridge and Wilkinson® single coils/splittable humbucker add great value and versatility.

#### **KEY FEATURES**

Body: alder

Top: flamed maple

Neck and Fretboard: satin roasted maple

Frets: 22 (perloid)

Machine heads: self-locking chrome made in Taiwan

Bridge: Wilkinson vintage tremolo

Pick ups: 2 Wilkinson single coils + 1 Wilkinson splittable humbucker with push/pull

Switch: 5 way

Pots: volume/tone/tone + push/pull

Pickguard: white

Colour: blue sunburst flamed

Equipped with D'Addario XL