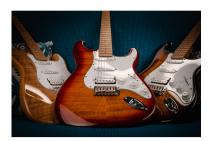

### FLAMED MAPLE TOP & ALDER BODY

All the beauty and the brigthness of a flamed maple top over the iconic alder body.

#### **KEY FEATURES**

Body: alder

Top: flamed maple

Neck and Fretboard: satin roasted maple

Frets: 22 (perloid)

Machine heads: self-locking chrome made in Taiwan

Bridge: Wilkinson vintage tremolo

Pick ups: 2 Wilkinson single coils + 1 Wilkinson splittable humbucker with push/pull