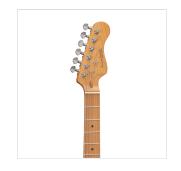

#### **ROASTED MAPLE NECK AND FRETBOARD**

Look, touch and feel the roasted maple under your fingers.

# **SELF LOCKING TUNERS**

Fast restringing and stabler tuning.

#### **KEY FEATURES**

Body: alder

Top: flamed maple

Neck and Fretboard: satin roasted maple

Frets: 22 (perloid)

Machine heads: self-locking chrome made in Taiwan

Bridge: Wilkinson vintage tremolo

Pick ups: 2 Wilkinson single coils + 1 Wilkinson splittable humbucker with push/pull