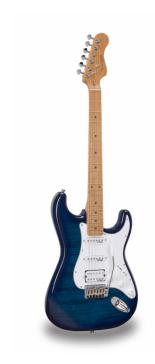

## RIDER-DELUXE-M BLSB

# DOUBLE CUTAWAY ELECTRIC GUITAR WITH 2 SINGLE COILS + SPLITTABLE HUMBUCKER AND SELF-LOCKING TUNERS (WILKINSON EQUIPPED, ROASTED MAPLE NECK+FRETBOARD, FLAMED TOP)

RIDER DELUXE: an incredible series gathering the alder sonic feature enriched by a flamed maple top, the stunning look and feel of roasted maple, the original Wilkinson pick ups/bridge, the hi-quality made in Taiwan self locking machines heads.

The Wilkinson bridge provides stability and reliability while Wilkinson single coils in conjunction with the splittable humbucker deliver that tone which became a trademark in music history.

A fine crafted instrument boasting an undisputed character.

### FLAMED MAPLE TOP & ALDER BODY

All the beauty and the brigthness of a flamed maple top over the iconic alder body.

#### **ROASTED MAPLE NECK AND FRETBOARD**

Look, touch and feel the roasted maple under your fingers.

#### **EQUIPPED BY WILKINSON®**

Wilkinson® Vintage bridge and Wilkinson® single coils/splittable humbucker add great value and versatility.

#### **KEY FEATURES**

Body: alder

Top: flamed maple

Neck and Fretboard: satin roasted maple

Frets: 22 (perloid)

Machine heads: self-locking chrome made in Taiwan

Bridge: Wilkinson vintage tremolo

Pick ups: 2 Wilkinson single coils + 1 Wilkinson splittable humbucker with push/pull

Switch: 5 way

Pots: volume/tone/tone + push/pull

Pickguard: white

Colour: blue sunburst flamed

Equipped with D'Addario XL