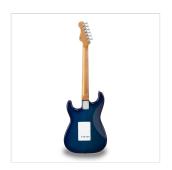

### FLAMED MAPLE TOP & ALDER BODY

All the beauty and the brigthness of a flamed maple top over the iconic alder body.

#### **KEY FEATURES**

Body: alder

Top: flamed maple

Neck and Fretboard: satin roasted maple

Frets: 22 (perloid)

Machine heads: self-locking chrome made in Taiwan

Bridge: Wilkinson vintage tremolo

Pick ups: 2 Wilkinson single coils + 1 Wilkinson splittable humbucker with push/pull

Switch: 5 way

Pots: volume/tone/tone + push/pull

Pickguard: white

Colour: blue sunburst flamed

Equipped with D'Addario XL