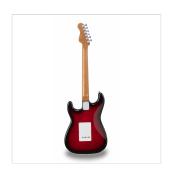

#### **KEY FEATURES**

Body: alder

Top: flamed maple

Neck and Fretboard: satin roasted maple

Frets: 22 (perloid)

Machine heads: self-locking chrome made in Taiwan

Bridge: Wilkinson vintage tremolo

Pick ups: 2 Wilkinson single coils + 1 Wilkinson splittable humbucker with push/pull

Switch: 5 way

Pots: volume/tone/tone + push/pull

Pickguard: white

Colour: tiger red flamed

Equipped with D'Addario XL