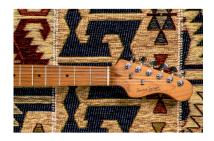

#### **ROASTED MAPLE NECK AND FRETBOARD**

Look, touch and feel the roasted maple under your fingers.

#### **KEY FEATURES**

Body: alder

Top: flamed maple

Neck and Fretboard: satin roasted maple

Frets: 22 (perloid)

Machine heads: self-locking chrome made in Taiwan

Bridge: Wilkinson vintage tremolo

Pick ups: 2 Wilkinson single coils + 1 Wilkinson splittable humbucker with push/pull