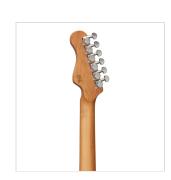

## **SELF LOCKING TUNERS**

Fast restringing and stabler tuning.

#### **KEY FEATURES**

Body: alder

Top: flamed maple

Neck and Fretboard: satin roasted maple

Frets: 22 (perloid)

Machine heads: self-locking chrome made in Taiwan

Bridge: Wilkinson vintage tremolo

Pick ups: 2 Wilkinson single coils + 1 Wilkinson splittable humbucker with push/pull