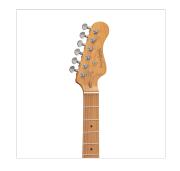

#### **ROASTED MAPLE NECK AND FRETBOARD**

Look, touch and feel the roasted maple under your fingers.

## **SELF LOCKING TUNERS**

Fast restringing and stabler tuning.

#### **KEY FEATURES**

Body: alder

Top: flamed maple

Neck and Fretboard: satin roasted maple

Frets: 22 (perloid)

Machine heads: self-locking chrome made in Taiwan

Bridge: Wilkinson vintage tremolo

Pick ups: 2 Wilkinson single coils + 1 Wilkinson splittable humbucker with push/pull