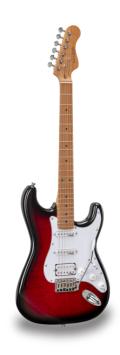

# DOUBLE CUTAWAY ELECTRIC GUITAR WITH 2 SINGLE COILS + SPLITTABLE HUMBUCKER AND SELF-LOCKING TUNERS (WILKINSON EQUIPPED, ROASTED MAPLE NECK+FRETBOARD, FLAMED TOP)

RIDER DELUXE: an incredible series gathering the alder sonic feature enriched by a flamed maple top, the stunning look and feel of roasted maple, the original Wilkinson pick ups/bridge, the hi-quality made in Taiwan self locking machines heads.

#### **KEY FEATURES**

Body: alder

Top: flamed maple

Neck and Fretboard: satin roasted maple

Frets: 22 (perloid)

Machine heads: self-locking chrome made in Taiwan

Bridge: Wilkinson vintage tremolo

Pick ups: 2 Wilkinson single coils + 1 Wilkinson splittable humbucker with push/pull

Switch: 5 way

Pots: volume/tone/tone + push/pull

Pickguard: white

Colour: tiger red flamed

Equipped with D'Addario XL