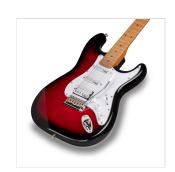

### FLAMED MAPLE TOP & ALDER BODY

All the beauty and the brigthness of a flamed maple top over the iconic alder body.

#### **EQUIPPED BY WILKINSON®**

Wilkinson® Vintage bridge and Wilkinson® single coils/splittable humbucker add great value and versatility.

#### **KEY FEATURES**

Body: alder

Top: flamed maple

Neck and Fretboard: satin roasted maple

Frets: 22 (perloid)

Machine heads: self-locking chrome made in Taiwan

Bridge: Wilkinson vintage tremolo

Pick ups: 2 Wilkinson single coils + 1 Wilkinson splittable humbucker with push/pull