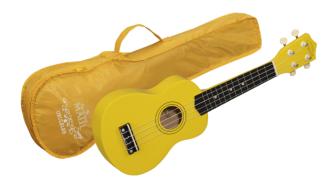

## SOPRANO UKULELE MAUI SUNNY CON BORSA

An exotic touch to your arrangements? Party with friends on the beach? MAUI ukuleles are what you are looking for. Available in 8 different colors, MAUI Sunny ukuleles come out with color bag and chords tutorial, allowing you to play whatever you want, wherever you want!

Padded gig bag included

Provided in color box

Color: Yellow