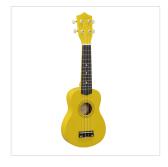

## **KEY FEATURES**

Soprano ukulele

Body: linden

Fretboard: maple (12 frets)

Diapason: 13"

Machine heads: open with cream button

Bridge: abs

Chords tutorial included for fast&easy learning

Padded gig bag included

Provided in color box

Color: Yellow