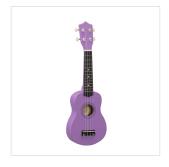

## **KEY FEATURES**

Soprano ukulele

Body: linden

Fretboard: maple (12 frets)

Diapason: 13"

Machine heads: open with cream button

Bridge: abs

Chords tutorial included for fast&easy learning

Padded gig bag included

Provided in color box

Color: Lilac