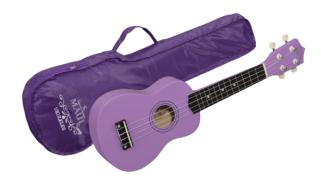

## SUNNY 10-LI SOPRANO UKULELE MAUI SUNNY CON BORSA

An exotic touch to your arrangements? Party with friends on the beach? MAUI ukuleles are what you are looking for. Available in 8 different colors, MAUI Sunny ukuleles come out with color bag and chords tutorial, allowing you to play whatever you want, wherever you want!

## **KEY FEATURES**

Soprano ukulele

Body: linden

Fretboard: maple (12 frets)

Diapason: 13"

Machine heads: open with cream button

Bridge: abs

Chords tutorial included for fast&easy learning

Padded gig bag included

Provided in color box

Color: Lilac