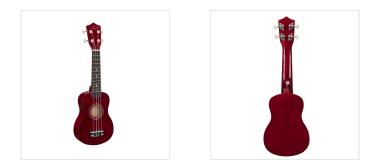

## **KEY FEATURES**

Soprano ukulele

Body: linden

Fretboard: maple (12 frets)

Diapason: 13"

Machine heads: open with cream button

Bridge: abs

Chords tutorial included for fast&easy learning

Padded gig bag included

Provided in color box

Color: Dark Wood