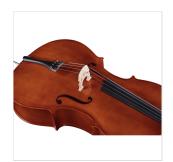

## **KEY FEATURES**

Top: Laminated

Back and sides: laminated

Binding: well done purfling (inlaid)

Bridge: maple

Fingerboard: dyed maple

Pegs and Chinrest: dyned maple

Tailpiece: alloy alluminium with integrated individual adjuster