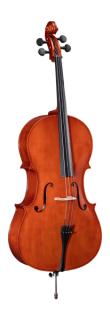

## 1/4 VIRTUOSO PRIMO CELLO WITH BAGS AND BOW

Virtuoso Primo series is the perfect choice for beginners demanding for affordable quality and playability. Vituoso Primo, finishes, crafting and details definetely unmatched in this market range, coming out with alloy alluminium with integrated individual adjuster tailpiece, bow, bags, straps and rosin. A very complete hi-value deal.

## **KEY FEATURES**

Top: Laminated

Back and sides: laminated

Binding: well done purfling (inlaid)

Bridge: maple

Fingerboard: dyed maple

Pegs and Chinrest: dyned maple

Tailpiece: alloy alluminium with integrated individual adjuster