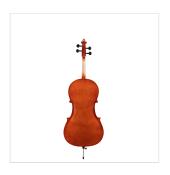

## **KEY FEATURES**

Top: Laminated

Back and sides: laminated

Binding: well done purfling (inlaid)

Bridge: maple

Fingerboard: dyed maple

Pegs and Chinrest: dyned maple

Tailpiece: alloy alluminium with integrated individual adjuster