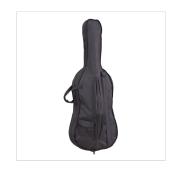

Bow: student model in brazilian wood section

Color: Cherry Brown

Finish: glossy

bags

Accessories: rosin, straps, strings

Size: 1/4