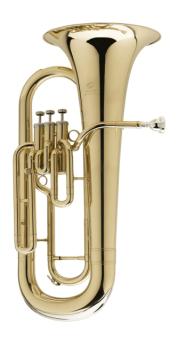

## SEU-20G **EUPHONOUM 3 PISTONS**

Euphonoum built with great care of the warm and round sound details typical of tapering cone instruments , the Eufoni SEU-20G is easy to emit great tune, ideal for band and orchestra

## **KEY FEATURES**

Brass

Mechanics: 3 <stainless Steel Pistons, Mother of Pearl button

Bore: 0.567" (Ø 14,40mm)

Bell: 12.236" (Ø 260mm)

Tuning pumps: Main bore, first-second-third piston

Water Venting Key: main bore

Finishing: Gold lacquered with chromed inserts on the pumps

Accessories: mouthpiece, oil, gloves, cloth for cleaning

Case: Hard case preformed