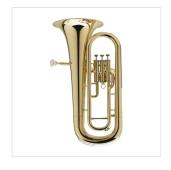

## SEU-20G **EUPHONOUM 3 PISTONS**

Euphonoum built with great care of the warm and round sound details typical of tapering cone instruments , the Eufoni SEU-20G is easy to emit great tune, ideal for band and orchestra

## **KEY FEATURES**

Brass

Mechanics: 3 <stainless Steel Pistons, Mother of Pearl button

Bore: 0.567" (Ø 14,40mm)

Bell: 12.236" (Ø 260mm)

Tuning pumps: Main bore, first-second-third piston

Water Venting Key: main bore

Finishing: Gold lacquered with chromed inserts on the pumps

Accessories: mouthpiece, oil, gloves, cloth for cleaning

Case: Hard case preformed