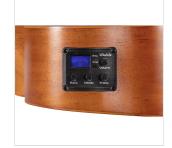

## **KEY FEATURES**

Bass ukulele in EADG standard tuningBody: Sapele plywoodFretboard: EcoRosewood (17 frets)Diapason: 20.15"Machine heads: open with black buttonBridge: EcoRosewoodRosette: Maui pro designFinish: MatteStrings: AquilaPreamp with tunerBag: included