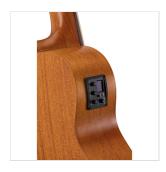

## **KEY FEATURES**

Bass ukulele in EADG standard tuningBody: Sapele plywoodFretboard: EcoRosewood (17 frets)Diapason: 20.15"Machine heads: open with black buttonBridge: EcoRosewoodRosette: Maui pro designFinish: MatteStrings: AquilaPreamp with tunerBag: included