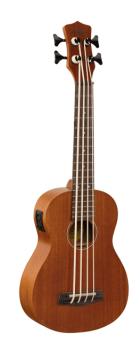

## U-BASS 200E ELECTRIFIED BASS UKULELE MAUI PRO WITH BAG

MAUI PRO U-Bass procides the depth and the puchh of a real bass in uku format. Its standard EADG tuning allows on the fly easy playing for those able to handle a real bass, while the preamp ensures great results on both live or studio sessions. Great choice for traveller, uku ensembles or for those approaching the bass world.

## **KEY FEATURES**

Bass ukulele in EADG standard tuningBody: Sapele plywoodFretboard: EcoRosewood (17 frets)Diapason: 20.15"Machine heads: open with black buttonBridge: EcoRosewoodRosette: Maui pro designFinish: MatteStrings: AquilaPreamp with tunerBag: included