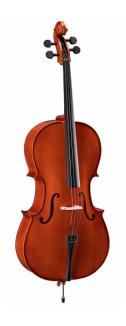

## 1/4 VIRTUOSO STUDENT CELLO WITH BAGS AND BOW

Virtuoso Student series is the perfect choice for beginners demanding for affordable quality and playability. Vituoso Student provides woods, finishes, crafting and details definetely unmatched in this market range, coming out with alloy alluminium with integrated individual adjuster tailpiece, bow with hexagonal section, case, straps and rosin. A very complete hivalue deal.

## **KEY FEATURES**

Top: carved solid spruce

Back and sides: Laminated

Binding: well done purfling (inlaid)

Bridge: French style maple

Fingerboard: dyed maple

Pegs and Chinrest: dyned maple

Tailpiece: alloy alluminium with integrated individual adjuster

Bow: student model in brazilian wood and hexagonal section

Color: Cherry Brown

Finish: glossy

Case: bags

Accessories: rosin, straps, strings

Size: 1/4