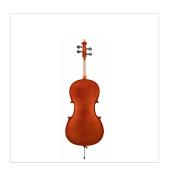

## 1/4 VIRTUOSO STUDENT CELLO WITH BAGS AND BOW

Virtuoso Student series is the perfect choice for beginners demanding for affordable quality and playability. Vituoso Student provides woods, finishes, crafting and details definetely unmatched in this market range, coming out with alloy alluminium with integrated individual adjuster tailpiece, bow with hexagonal section, case, straps and rosin. A very complete hivalue deal.

## **KEY FEATURES**

Top: carved solid spruce

Back and sides: Laminated

Binding: well done purfling (inlaid)

Bridge: French style maple

Fingerboard: dyed maple

Pegs and Chinrest: dyned maple

Tailpiece: alloy alluminium with integrated individual adjuster

Bow: student model in brazilian wood and hexagonal section

Color: Cherry Brown

Finish: glossy

Case: bags

Accessories: rosin, straps, strings

Size: 1/4