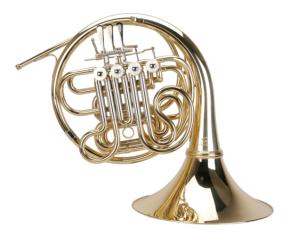

## SFH-FB4G F/BB DOUBLE FRENCH HORN WITH 4 ROTARY VALVES

French horn has been historically very popoular in orchestra, both on harmonies and solos. The French Horn Soundsation SFH-FB4G is built with high attention on details. Perfectly pitched and featuring easy emission, Double pitch F/Bb it offer a warm and mellow tone. Ergonomic, lightweight design, easy playing and perfect pitch: SFH-FB4G is a great choice for students.

## **KEY FEATURES**

Brass body F/Bb pitch 4 stainless steel rotary valves Bore diameter of Ø 11,90mm Bell diameter of Ø 311mm Pitch slide on main bore Laquered gold finish Included in the package mouthpiece, lubrificant oil and cleaning gloves and cloth Included Soft case for easy and safe transportation