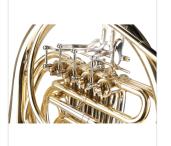

## **KEY FEATURES**

Brass body F/Bb pitch 4 stainless steel rotary valves Bore diameter of Ø 11,90mm Bell diameter of Ø 311mm Pitch slide on main bore Laquered gold finish Included in the package mouthpiece, lubrificant oil and cleaning gloves and cloth Included Soft case for easy and safe transportation