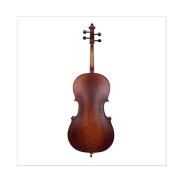

## 3/4 VIRTUOSO PRO LINE CELLO WITH BAG AND BOW

Virtuoso Pro series is born to provde performing instruments to young players demanding for hi quality Cellist built in the tradition of Italian luthiers. Materials, crafting, details and accessories, everything in the Virtuoso Pro series is at the top in its market range: solid spruce AA top, flamed solid maple back & sides, ebony fingerboard, bosso pegs and chin rest, alloy aluminium tailpiece. Full set of accessories included with brazilian wood bow w/hexagonal section case, straps, rosin and strings.

## **KEY FEATURES**

Top: solid spruce AA

Back and sides: flamed solid maple

Binding: well done purfling (inlaid)

Bridge: maple

Fingerboard: ebony

Pegs: ebony

Tailpiece: Alloy alluminium

Finish: matt satin

Color: Matt Antique Brown

Bow: Brazilian wood, hexagonal section, ebony frog, Eye Parisian mother of pearl, silver ring

Case: Nylon padded bag

Accessories: Rosin, Strings, Straps

Size: 3/4