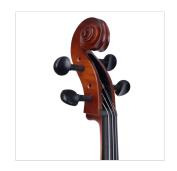

## **KEY FEATURES**

Top: solid spruce AA

Back and sides: flamed solid maple

Binding: well done purfling (inlaid)

Bridge: maple

Fingerboard: ebony

Pegs: ebony

Tailpiece: Alloy alluminium