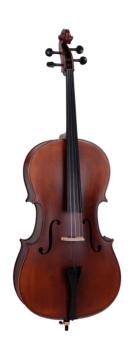

## 3/4 VIRTUOSO PRO LINE CELLO WITH BAG AND BOW

Virtuoso Pro series is born to provde performing instruments to young players demanding for hi quality Cellist built in the tradition of Italian luthiers. Materials, crafting, details and accessories, everything in the Virtuoso Pro series is at the top in its market range: solid spruce AA top, flamed solid maple back & sides, ebony fingerboard, bosso pegs and chin rest, alloy aluminium tailpiece. Full set of accessories included with brazilian wood bow w/hexagonal section case, straps, rosin and strings.

## **KEY FEATURES**

Top: solid spruce AA

Back and sides: flamed solid maple

Binding: well done purfling (inlaid)

Bridge: maple

Fingerboard: ebony

Pegs: ebony

Tailpiece: Alloy alluminium

Finish: matt satin

Color: Matt Antique Brown

Bow: Brazilian wood, hexagonal section, ebony frog, Eye Parisian mother of pearl, silver ring

Case: Nylon padded bag

Accessories: Rosin, Strings, Straps

Size: 3/4