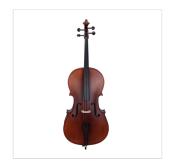

## 3/4 VIRTUOSO PRO LINE CELLO WITH BAG AND BOW

Virtuoso Pro series is born to provde performing instruments to young players demanding for hi quality Cellist built in the tradition of Italian luthiers. Materials, crafting, details and accessories, everything in the Virtuoso Pro series is at the top in its market range: solid spruce AA top, flamed solid maple back & sides, ebony fingerboard, bosso pegs and chin rest, alloy aluminium tailpiece. Full set of accessories included with brazilian wood bow w/hexagonal section case, straps, rosin and strings.

## **KEY FEATURES**

Top: solid spruce AA

Back and sides: flamed solid maple

Binding: well done purfling (inlaid)

Bridge: maple

Fingerboard: ebony

Pegs: ebony

Tailpiece: Alloy alluminium

Finish: matt satin

Color: Matt Antique Brown

Bow: Brazilian wood, hexagonal section, ebony frog, Eye Parisian mother of pearl, silver ring

Case: Nylon padded bag

Accessories: Rosin, Strings, Straps

Size: 3/4