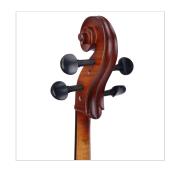

## **KEY FEATURES**

Top: solid spruce AA

Back and sides: flamed solid maple

Binding: well done purfling (inlaid)

Bridge: maple

Fingerboard: ebony

Pegs: ebony

Tailpiece: Alloy alluminium

Finish: matt satin

Color: Matt Antique Brown

Bow: Brazilian wood, hexagonal section, ebony frog, Eye Parisian mother of pearl, silver ring

Case: Nylon padded bag

Accessories: Rosin, Strings, Straps

Size: 4/4