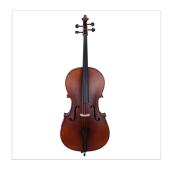

## 4/4 VIRTUOSO PRO LINE CELLO WITH BAG AND BOW

Virtuoso Pro series is born to provde performing instruments to young players demanding for hi quality Cellist built in the tradition of Italian luthiers.Materials, crafting, details and accessories, everything in the Virtuoso Pro series is at the top in its market range: solid spruce AA top, flamed solid maple back & sides, ebony fingerboard, bosso pegs and chin rest, alloy aluminium tailpiece. Full set of accessories included with brazilian wood bow w/hexagonal section case, straps, rosin and strings.

## **KEY FEATURES**

Top: solid spruce AA

Back and sides: flamed solid maple

Binding: well done purfling (inlaid)

Bridge: maple

Fingerboard: ebony

Pegs: ebony

Tailpiece: Alloy alluminium

Finish: matt satin

Color: Matt Antique Brown

Bow: Brazilian wood, hexagonal section, ebony frog, Eye Parisian mother of pearl, silver ring

Case: Nylon padded bag

Accessories: Rosin, Strings, Straps

Size: 4/4