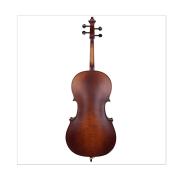

## 4/4 VIRTUOSO PRO LINE CELLO WITH BAG AND BOW

Virtuoso Pro series is born to provde performing instruments to young players demanding for hi quality Cellist built in the tradition of Italian luthiers.Materials, crafting, details and accessories, everything in the Virtuoso Pro series is at the top in its market range: solid spruce AA top, flamed solid maple back & sides, ebony fingerboard, bosso pegs and chin rest, alloy aluminium tailpiece. Full set of accessories included with brazilian wood bow w/hexagonal section case, straps, rosin and strings.

## **KEY FEATURES**

Top: solid spruce AA

Back and sides: flamed solid maple

Binding: well done purfling (inlaid)

Bridge: maple

Fingerboard: ebony

Pegs: ebony

Tailpiece: Alloy alluminium

Finish: matt satin

Color: Matt Antique Brown

Bow: Brazilian wood, hexagonal section, ebony frog, Eye Parisian mother of pearl, silver ring

Case: Nylon padded bag

Accessories: Rosin, Strings, Straps

Size: 4/4