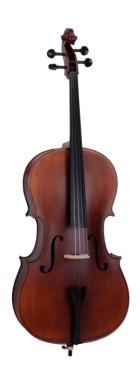

## 4/4 VIRTUOSO PRO LINE CELLO WITH BAG AND BOW

Virtuoso Pro series is born to provde performing instruments to young players demanding for hi quality Cellist built in the tradition of Italian luthiers.Materials, crafting, details and accessories, everything in the Virtuoso Pro series is at the top in its market range: solid spruce AA top, flamed solid maple back & sides, ebony fingerboard, bosso pegs and chin rest, alloy aluminium tailpiece. Full set of accessories included with brazilian wood bow w/hexagonal section case, straps, rosin and strings.

## **KEY FEATURES**

Top: solid spruce AA

Back and sides: flamed solid maple

Binding: well done purfling (inlaid)

Bridge: maple

Fingerboard: ebony

Pegs: ebony

Tailpiece: Alloy alluminium

Finish: matt satin

Color: Matt Antique Brown

Bow: Brazilian wood, hexagonal section, ebony frog, Eye Parisian mother of pearl, silver ring

Case: Nylon padded bag

Accessories: Rosin, Strings, Straps

Size: 4/4