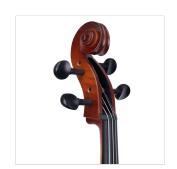

## **KEY FEATURES**

Top: solid spruce AA

Back and sides: flamed solid maple

Binding: well done purfling (inlaid)

Bridge: maple

Fingerboard: ebony

Pegs: ebony

Tailpiece: Alloy alluminium