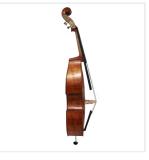

## P906-34 VIRTUOSO PRO SOLID SPRUCE TOP HAND MADE 3/4 DOUBLEBASS WITH FLAME MAPLE BACK & SIDES

Handcrafted with the best materials, P906 is a visually stunning doublebass with rich and deep sound, thanks to the solid spruce top. The flamed maple back & sides contributes to brighten the sound. With its classic design in violin shape, the hand varnished alchool finish is in satin light brown, enhancing the visual appeal of wood. P906 is also equipped with ebony fingerboard, for great feeling and sound response. Including bow and padded carrying bag, it's the perfect instrument for the advanced student.

## **KEY FEATURES**

Solid spruce top

Flamed maple back and sides

Ebony fretboard for perfect feeling

Alchool hand varnished satin finish in light brown color

Metal tailpiece with tuners

Hexagonal brazilwood bow with ebony frog and natural hair