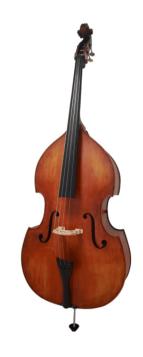

## P906-34 VIRTUOSO PRO SOLID SPRUCE TOP HAND MADE 3/4 DOUBLEBASS WITH FLAME MAPLE BACK & SIDES

Handcrafted with the best materials, P906 is a visually stunning doublebass with rich and deep sound, thanks to the solid spruce top. The flamed maple back & sides contributes to brighten the sound. With its classic design in violin shape, the hand varnished alchool finish is in satin light brown, enhancing the visual appeal of wood. P906 is also equipped with ebony fingerboard, for great feeling and sound response. Including bow and padded carrying bag, it's the perfect instrument for the advanced student.

## **KEY FEATURES**

Solid spruce top

Flamed maple back and sides

Ebony fretboard for perfect feeling

Alchool hand varnished satin finish in light brown color

Metal tailpiece with tuners

Hexagonal brazilwood bow with ebony frog and natural hair