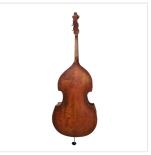

## P906-34 VIRTUOSO PRO SOLID SPRUCE TOP HAND MADE 3/4 DOUBLEBASS WITH FLAME MAPLE BACK & SIDES

Handcrafted with the best materials, P906 is a visually stunning doublebass with rich and deep sound, thanks to the solid spruce top. The flamed maple back & sides contributes to brighten the sound. With its classic design in violin shape, the hand varnished alchool finish is in satin light brown, enhancing the visual appeal of wood. P906 is also equipped with ebony fingerboard, for great feeling and sound response. Including bow and padded carrying bag, it's the perfect instrument for the advanced student.

## **KEY FEATURES**

Solid spruce top

Flamed maple back and sides

Ebony fretboard for perfect feeling

Alchool hand varnished satin finish in light brown color

Metal tailpiece with tuners

Hexagonal brazilwood bow with ebony frog and natural hair