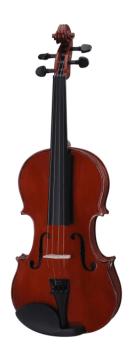

## 1/2 VIRTUOSO STUDENT VIOLIN WITH CASE AND BOW

Virtuoso Student series is the perfect choice for beginners demanding for affordable quality and playability. Vituoso Student provides woods, finishes, crafting and details definetely unmatched in this market range, coming out with alloy alluminium with integrated individual adjuster tailpiece, bow with hexagonal section, case, straps and rosin. A very complete hivalue deal.

## **KEY FEATURES**

Top: carved solid spruce

Back and sides: solid maple

Binding: well done purfling (inlaid)

Bridge: maple

Fingerboard: dyed maple

Pegs and Chinrest: dyned maple

Tailpiece: alloy alluminium with integrated individual adjuster

Bow: student model in brazilian wood and hexagonal section

Color: Cherry Brown

Finish: glossy

Case: preformed in brown with cream interior

Accessories: rosin, straps, strings

Size: 1/2