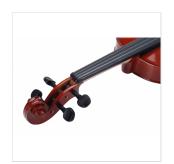

## **KEY FEATURES**

Top: carved solid spruce

Back and sides: solid maple

Binding: well done purfling (inlaid)

Bridge: maple

Fingerboard: dyed maple

Pegs and Chinrest: dyned maple

Tailpiece: alloy alluminium with integrated individual adjuster