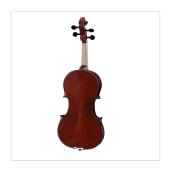

## **KEY FEATURES**

Top: carved solid spruce

Back and sides: solid maple

Binding: well done purfling (inlaid)

Bridge: maple

Fingerboard: dyed maple

Pegs and Chinrest: dyned maple

Tailpiece: alloy alluminium with integrated individual adjuster

Bow: student model in brazilian wood and hexagonal section

Color: Cherry Brown

Finish: glossy

Case: preformed in brown with cream interior

Accessories: rosin, straps, strings

Size: 1/2