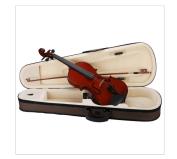

Bow: student model in brazilian wood and hexagonal section

Color: Cherry Brown

Finish: glossy

Case: preformed in brown with cream interior

Accessories: rosin, straps, strings

Size: 1/2