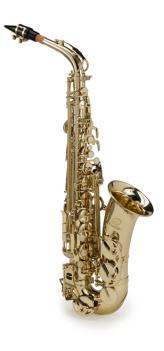

## SALSX-20 EB ALTO SAXOPHONE WITH F# KEY

First step are the most important when learning to play an instrument. SALSX-20 alto saxophone has been designed with students in mind. Lightweight and ergonomic and with balanced sound, features easy emission to obtain a nice sound since first steps. The classic desing consist in a gold laquered finish, engraved bell and keys with perloid buttons.Including a full set of accessories, is the perfect instrument for students.

## **KEY FEATURES**

Eb tune

Brass body

Gold lacquered finish

Engraved bell with classic decorations

Keys with perloid buttons

F# key for improved fingering

Including mouthpiece and care kit