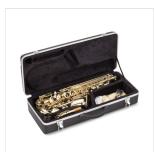

## SALSX-20 EB ALTO SAXOPHONE WITH F# KEY

First step are the most important when learning to play an instrument. SALSX-20 alto saxophone has been designed with students in mind. Lightweight and ergonomic and with balanced sound, features easy emission to obtain a nice sound since first steps. The classic desing consist in a gold laquered finish, engraved bell and keys with perloid buttons.Including a full set of accessories, is the perfect instrument for students.













## **PRODUCT DETAILS**

## **KEY FEATURES**

Eb tune

Brass body

Gold lacquered finish

Engraved bell with classic decorations

Keys with perloid buttons

F# key for improved fingering

Including mouthpiece and care kit

Coming in ABS hard case for easy and safe transport