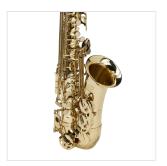

## SALSX-20 EB ALTO SAXOPHONE WITH F# KEY

First step are the most important when learning to play an instrument. SALSX-20 alto saxophone has been designed with students in mind. Lightweight and ergonomic and with balanced sound, features easy emission to obtain a nice sound since first steps. The classic desing consist in a gold laquered finish, engraved bell and keys with perloid buttons.Including a full set of accessories, is the perfect instrument for students.

## **KEY FEATURES**

Eb tune

Brass body

Gold lacquered finish

Engraved bell with classic decorations

Keys with perloid buttons

F# key for improved fingering

Including mouthpiece and care kit