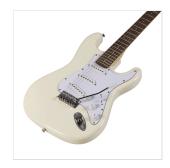

# DOUBLE CUTAWAY ELECTRIC GUITAR WITH 3 SINGLE COILS

RIDER series is a super classic revisited: double cutaway electric guitar featuring basswood body for rich tone and reliability, 3 single coils for clear and brilliant tone. 22 frets Eco-Rosewood freatboard fully complies CITES regulation preserving the feeling and the look of rosewood. The 5-way switch and volume/tone pots offer great sound flexibility for blues, rock, funky tones. A perfect choice for beginners demanding quality and playability.

### **KEY FEATURES**

Body: basswood

Neck: maple

Fretboard: Eco-Rosewood (CITES compliant)

Frets: 22

Machine heads: chrome

Bridge: vintage tremolo

Pick ups: 3 single coils

Switch: 5 way

Pots: volume/tone/tone

Colour: Vintage White