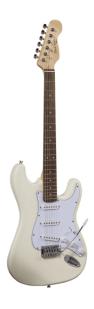

# DOUBLE CUTAWAY ELECTRIC GUITAR WITH 3 SINGLE COILS

RIDER series is a super classic revisited: double cutaway electric guitar featuring basswood body for rich tone and reliability, 3 single coils for clear and brilliant tone. 22 frets Eco-Rosewood freatboard fully complies CITES regulation preserving the feeling and the look of rosewood. The 5-way switch and volume/tone pots offer great sound flexibility for blues, rock, funky tones. A perfect choice for beginners demanding quality and playability.

### **KEY FEATURES**

Body: basswood

Neck: maple

Fretboard: Eco-Rosewood (CITES compliant)

Frets: 22

Machine heads: chrome

Bridge: vintage tremolo

Pick ups: 3 single coils

Switch: 5 way

Pots: volume/tone/tone

Colour: Vintage White