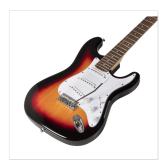

# DOUBLE CUTAWAY ELECTRIC GUITAR WITH 3 SINGLE COILS

RIDER series is a super classic revisited: double cutaway electric guitar featuring basswood body for rich tone and reliability, 3 single coils for clear and brilliant tone. 22 frets Eco-Rosewood freatboard fully complies CITES regulation preserving the feeling and the look of rosewood. The 5-way switch and volume/tone pots offer great sound flexibility for blues, rock, funky tones. A perfect choice for beginners demanding quality and playability.

### **KEY FEATURES**

Body: basswood

Neck: maple

Fretboard: Eco-Rosewood (CITES compliant)

Frets: 22

Machine heads: chrome

Bridge: vintage tremolo

Pick ups: 3 single coils

Switch: 5 way

Pots: volume/tone/tone

Colour: 3T Sunburst