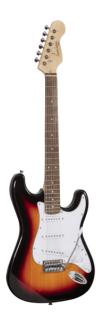

# DOUBLE CUTAWAY ELECTRIC GUITAR WITH 3 SINGLE COILS

RIDER series is a super classic revisited: double cutaway electric guitar featuring basswood body for rich tone and reliability, 3 single coils for clear and brilliant tone. 22 frets Eco-Rosewood freatboard fully complies CITES regulation preserving the feeling and the look of rosewood. The 5-way switch and volume/tone pots offer great sound flexibility for blues, rock, funky tones. A perfect choice for beginners demanding quality and playability.

### **KEY FEATURES**

Body: basswood

Neck: maple

Fretboard: Eco-Rosewood (CITES compliant)

Frets: 22

Machine heads: chrome

Bridge: vintage tremolo

Pick ups: 3 single coils

Switch: 5 way

Pots: volume/tone/tone

Colour: 3T Sunburst