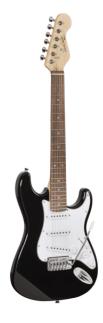

## RIDER-JR BK 3/4 DOUBLE CUTAWAY ELECTRIC GUITAR WITH 3 SINGLE COILS

RIDER series is a super classic revisited: double cutaway electric guitar featuring basswood body for rich tone and reliability, 3 single coils for clear and brilliant tone. 22 frets Eco-Rosewood freatboard fully complies CITES regulation preserving the feeling and the look of rosewood. The 5-way switch and volume/tone pots offer great sound flexibility for blues, rock, funky tones. JR version feature a 3/4 size body, perfect choice for younger beginners demanding quality and playability.

## **KEY FEATURES**

| Body: basswood                            |
|-------------------------------------------|
| Neck: maple                               |
| Fretboard: Eco-Rosewood (CITES compliant) |
| Frets: 22                                 |
| Machine heads: chrome                     |
| Bridge: vintage tremolo                   |
| Pick ups: 3 single coils                  |
| Switch: 5 way                             |
| Pots: volume/tone/tone                    |
| Colour: Black                             |
| Size: 3/4                                 |