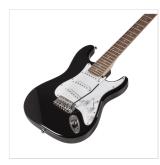

## RIDER-JR BK 3/4 DOUBLE CUTAWAY ELECTRIC GUITAR WITH 3 SINGLE COILS

RIDER series is a super classic revisited: double cutaway electric guitar featuring basswood body for rich tone and reliability, 3 single coils for clear and brilliant tone. 22 frets Eco-Rosewood freatboard fully complies CITES regulation preserving the feeling and the look of rosewood. The 5-way switch and volume/tone pots offer great sound flexibility for blues, rock, funky tones. JR version feature a 3/4 size body, perfect choice for younger beginners demanding quality and playability.

## **KEY FEATURES**

| Body: basswood                            |
|-------------------------------------------|
| Neck: maple                               |
| Fretboard: Eco-Rosewood (CITES compliant) |
| Frets: 22                                 |
| Machine heads: chrome                     |
| Bridge: vintage tremolo                   |
| Pick ups: 3 single coils                  |
| Switch: 5 way                             |
| Pots: volume/tone/tone                    |
| Colour: Black                             |
| Size: 3/4                                 |