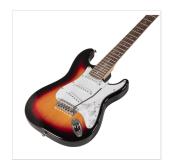

## **RIDER-JR 3TS**

# 3/4 DOUBLE CUTAWAY ELECTRIC GUITAR WITH 3 SINGLE COILS

RIDER series is a super classic revisited: double cutaway electric guitar featuring basswood body for rich tone and reliability, 3 single coils for clear and brilliant tone. 22 frets Eco-Rosewood freatboard fully complies CITES regulation preserving the feeling and the look of rosewood. The 5-way switch and volume/tone pots offer great sound flexibility for blues, rock, funky tones. JR version feature a 3/4 size body, perfect choice for younger beginners demanding quality and playability.

### **KEY FEATURES**

Body: basswood

Neck: maple

Fretboard: Eco-Rosewood (CITES compliant)

Frets: 22

Machine heads: chrome

Bridge: vintage tremolo

Pick ups: 3 single coils

Switch: 5 way

Pots: volume/tone/tone

Colour: 3T Sunburst

Size: 3/4