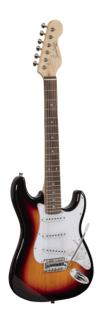

## **RIDER-JR 3TS**

# 3/4 DOUBLE CUTAWAY ELECTRIC GUITAR WITH 3 SINGLE COILS

RIDER series is a super classic revisited: double cutaway electric guitar featuring basswood body for rich tone and reliability, 3 single coils for clear and brilliant tone. 22 frets Eco-Rosewood freatboard fully complies CITES regulation preserving the feeling and the look of rosewood. The 5-way switch and volume/tone pots offer great sound flexibility for blues, rock, funky tones. JR version feature a 3/4 size body, perfect choice for younger beginners demanding quality and playability.

### **KEY FEATURES**

Body: basswood

Neck: maple

Fretboard: Eco-Rosewood (CITES compliant)

Frets: 22

Machine heads: chrome

Bridge: vintage tremolo

Pick ups: 3 single coils

Switch: 5 way

Pots: volume/tone/tone

Colour: 3T Sunburst

Size: 3/4